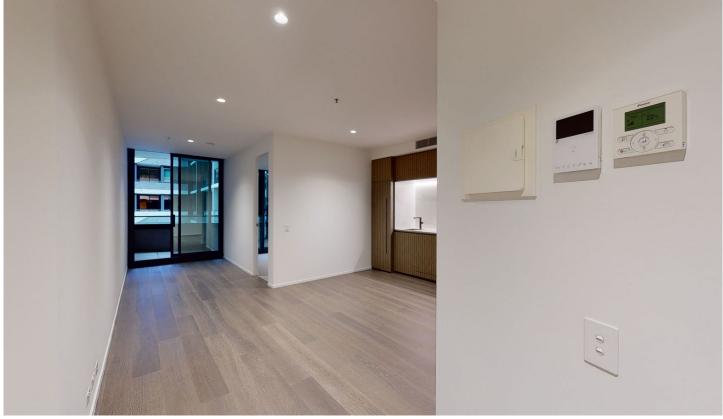

## 330/631 Victoria Street Abbotsford VIC

This brand new apartment is located across the road from Victoria Gardens Shopping Centre, with Bridge Road/Swan Street eateries and boutiques not far away.

Apartment features include:

- Bedroom with Built In Robes
- Superior kitchen with Gaggeneau oven, gas stove top, and dishwasher
- Sleek bathroom
- Beautiful wide engineered Oak floors
- Sustainable 6+ Star Green Living Inside and Out
- World-Class Resident Amenities
- Exquisite Location on the Banks of the Yarra River