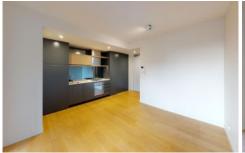

## Features include:

- Light and open living / dining space
- Alfresco balcony
- Smeg-equipped designer kitchen with dishwasher, gas cook top & electric oven
- Modern bathroom
- Car space with storage cage
- Access to the gymnasium, sauna and heated pool