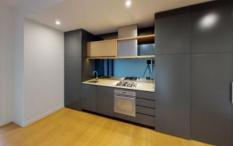

## Features include:

- Light and open living / dining space
- Alfresco balcony
- Smeg-equipped designer kitchen with dishwasher, gas cook top & electric oven
- Modern bathroom
- Car space with storage cage
- Access to the gymnasium, sauna and heated pool