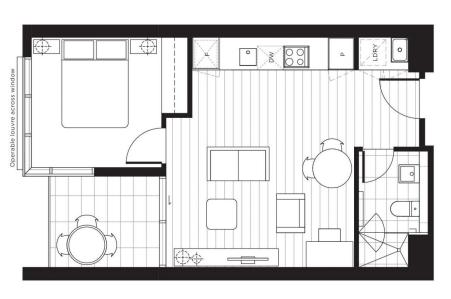

## Apartment Type H

2.02', 2.03, 2.04, 2.05, 2.06 4.02, 4.03, 4.04, 4.05, 4.06

1 Bedroom

Total Area 51.3sqm Apartment Area 45.6sqm Terrace Area 5.7/7.1\*sqm

2.5m

## Features include:

- Light and open living / dining space
- Alfresco balcony
- Smeg-equipped designer kitchen with dishwasher, gas cook top & electric oven
- Modern bathroom
- Car space with storage cage
- Access to the gymnasium, sauna and heated pool