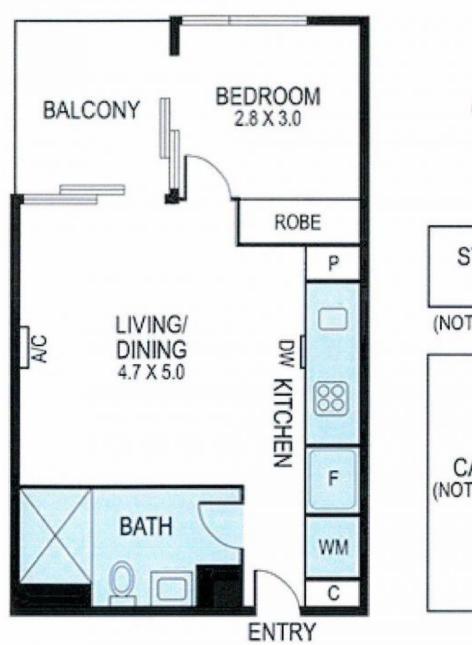

## 608/30 Burnley Street Richmond VIC

Superbly presented and spacious one bedroom apartment in prime location close to everything, this apartment features :

- large sun filled living and dining with reverse cycle air conditioner
- modern kitchen with ample cupboards and dishwasher
- double bedroom with built in robes
- large stylish bathroom
- spacious and private under cover balcony
- secure ground floor car park (not stacker) with storage cage