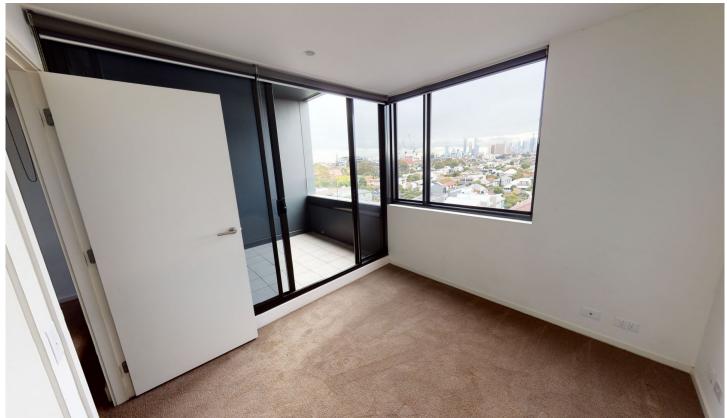

## 608/30 Burnley Street Richmond VIC

Superbly presented and spacious one bedroom apartment in prime location close to everything, this apartment features :

- large sun filled living and dining with reverse cycle air conditioner
- modern kitchen with ample cupboards and dishwasher
- double bedroom with built in robes
- large stylish bathroom
- spacious and private under cover balcony
- secure ground floor car park (not stacker) with storage cage