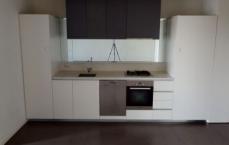

## 608/30 Burnley Street Richmond VIC

Superbly presented and spacious one bedroom apartment in prime location close to everything, this apartment features :

- large sun filled living and dining with reverse cycle air conditioner
- modern kitchen with ample cupboards and dishwasher
- double bedroom with built in robes
- large stylish bathroom
- spacious and private under cover balcony
- secure ground floor car park (not stacker) with storage cage