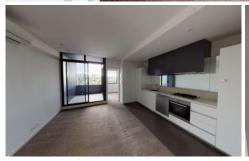

## 608/30 Burnley Street Richmond VIC

Superbly presented and spacious one bedroom apartment in prime location close to everything, this apartment features :

- large sun filled living and dining with reverse cycle air conditioner
- modern kitchen with ample cupboards and dishwasher
- double bedroom with built in robes
- large stylish bathroom
- spacious and private under cover balcony
- secure ground floor car park (not stacker) with storage cage