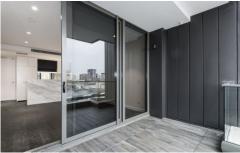

## 705/35 Wilson Street South Yarra VIC

Seventh Floor North Facing Two Bedroom Apartment featuring :

- Two bedrooms both North facing with natural light and Built In Robes
- Quality kitchen with island bench
- Timber floorboards in the entry, kitchen, meals and living areas
- Built in TV joinery unit
- Concealed air-conditioning
- Secure car space (not stacker) and storage
- Impressive entrance
- Communal rooftop garden and BBQ with city views