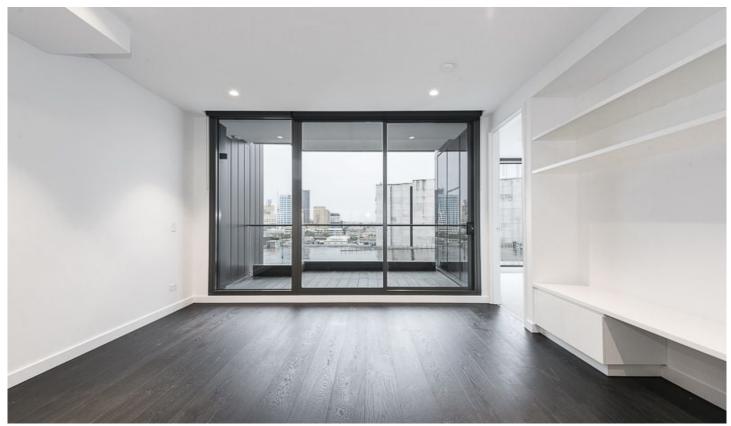

## 705/35 Wilson Street South Yarra VIC

Seventh Floor North Facing Two Bedroom Apartment featuring :

- Two bedrooms both North facing with natural light and Built In Robes
- Quality kitchen with island bench
- Timber floorboards in the entry, kitchen, meals and living areas
- Built in TV joinery unit
- Concealed air-conditioning
- Secure car space (not stacker) and storage
- Impressive entrance
- Communal rooftop garden and BBQ with city views