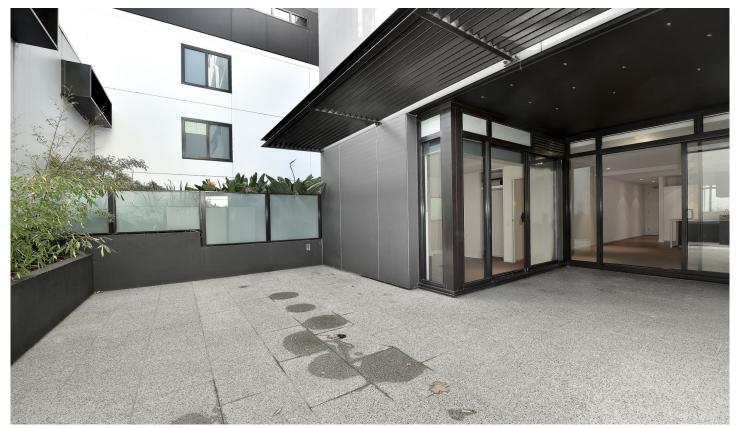

## 109/10 Burnley Street Richmond VIC

Large courtyard

Modern Kitchen with island bench, gas stove top, dishwasher

Good sized Bedroom with Built In Robes

Air Conditioned

Secure Car Space with Storage Cage

Complex Gym, Swimming Pool and Sauna