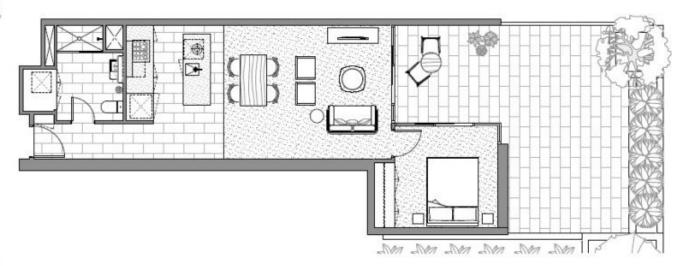

Joseph McCurry 03 9257 8788

INTERNAL AREA 58sq.m TERRACE AREA 39sq.m TOTAL AREA 97sq.m

SCALE 1:60

ARCHITECT SJB Architects HP&G Interiors

PROJECT BY Salta Properties

TYPE 14 A109