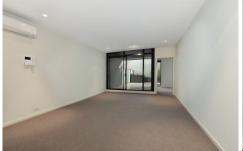

## 109/10 Burnley Street Richmond VIC

Large courtyard

Modern Kitchen with island bench, gas stove top, dishwasher

Good sized Bedroom with Built In Robes

Air Conditioned

Secure Car Space with Storage Cage

Complex Gym, Swimming Pool and Sauna