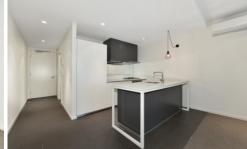

## 109/10 Burnley Street Richmond VIC

Large courtyard

Modern Kitchen with island bench, gas stove top, dishwasher

Good sized Bedroom with Built In Robes

Air Conditioned

Secure Car Space with Storage Cage

Complex Gym, Swimming Pool and Sauna