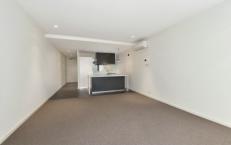

## 109/10 Burnley Street Richmond VIC

Large courtyard

Modern Kitchen with island bench, gas stove top, dishwasher

Good sized Bedroom with Built In Robes

Air Conditioned

Secure Car Space with Storage Cage

Complex Gym, Swimming Pool and Sauna