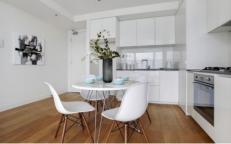

- Timber floors and quality stone-finishes
- Open-plan layout
- Air conditioned living/dining flowing to a sun-drenched west-facing balcony,
- Sleek designer kitchen
- Both bedrooms with built in robes & main with ensuite
- Second fully-tiled bathroom
- European laundry.