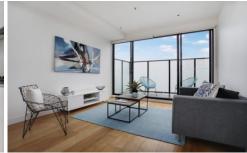

- Timber floors and quality stone-finishes
- Open-plan layout
- Air conditioned living/dining flowing to a sun-drenched west-facing balcony,
- Sleek designer kitchen
- Both bedrooms with built in robes & main with ensuite
- Second fully-tiled bathroom
- European laundry.