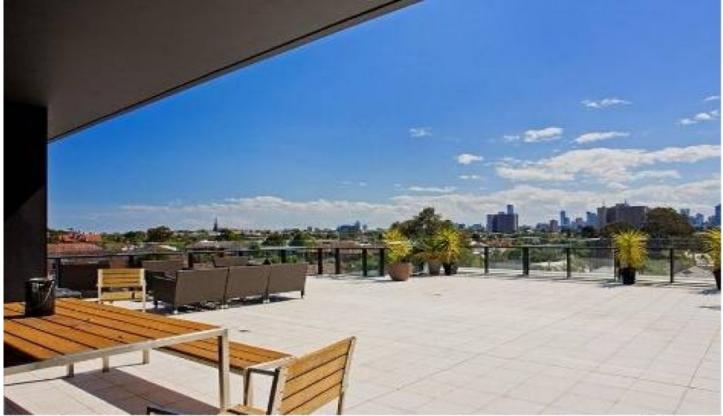

## 413/10 Burnley Street Richmond VIC

A rare and exciting opportunity to secure this stunning apartment with a terrace even bigger (88m2) than the already large (81m2) apartment.

Bathed in natural sunlight with North and West views, features include:

- 2 bedrooms with robes
- 2 bathrooms
- Gourmet kitchen with stainless Euro appliances including dishwasher & large Island bench
- Spacious corner living area
- Enormous entertaining terrace with views over the Richmond rooftops to Melbourne's CBD
- Access to heated pool, sauna & gym
- Secure basement parking with storage cage