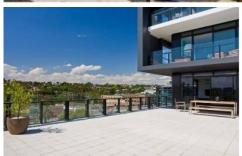

## 413/10 Burnley Street Richmond VIC

A rare and exciting opportunity to secure this stunning apartment with a terrace even bigger (88m2) than the already large (81m2) apartment.

Bathed in natural sunlight with North and West views, features include:

- 2 bedrooms with robes
- 2 bathrooms
- Gourmet kitchen with stainless Euro appliances including dishwasher & large Island bench
- Spacious corner living area
- Enormous entertaining terrace with views over the Richmond rooftops to Melbourne's CBD
- Access to heated pool, sauna & gym
- Secure basement parking with storage cage