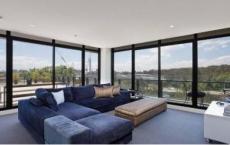

- 2 bedrooms with robes
- 2 bathrooms
- Gourmet kitchen with stainless Euro appliances including dishwasher & large Island bench
- Spacious corner living area
- Enormous entertaining terrace with views over the Richmond rooftops to Melbourne's CBD
- Access to heated pool, sauna & gym
- Secure basement parking with storage cage