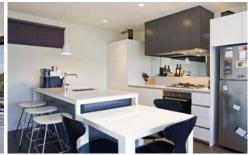

- 2 bedrooms with robes
- 2 bathrooms
- Gourmet kitchen with stainless Euro appliances including dishwasher & large Island bench
- Spacious corner living area
- Enormous entertaining terrace with views over the Richmond rooftops to Melbourne's CBD
- Access to heated pool, sauna & gym
- Secure basement parking with storage cage