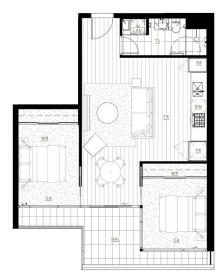

# PARKHOUSE

PA FR DW WR LAU BAL TR TL CA Pantry
Fridge/Freezer
Dishwasher
Wardrobe
Laundry
Balcony
Timber Floor
Tile Floor
Carpet

0 1 2 5m

# APARTMENT TYPE

R 2 Bed, 1 Bath

 Internal
 66.3m²
 713ft²

 External
 10.8m²
 116ft²

 Total
 77.1m²
 829ft²

### APARTMENTS

A225, A425, A625, A825