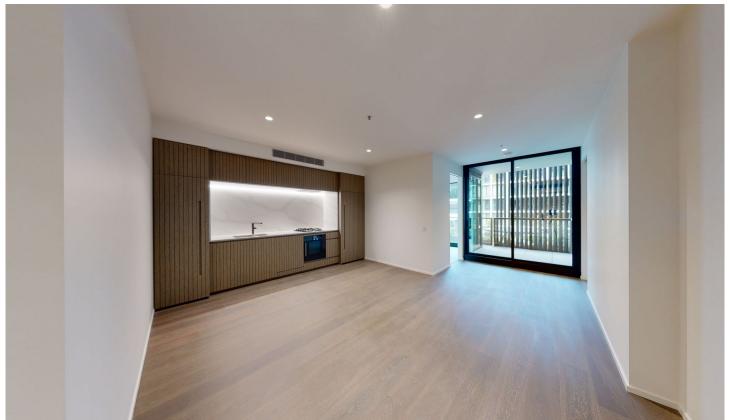

# CHECK OUT THE ONLINE APARTMENT TOUR

Special features of this apartment include:

- floorboards in living areas, carpet in bedrooms
- Gaggenau gas cooktop, electric oven and dishwasher.

Located on the banks of the Yarra, serene riverfront meets dynamic inner city living at The Park House - moments from Richmond, Victoria Gardens, Kew parklands and the heart of Melbourne.

# APARTMENT TYPE

R 2 Bed, 1 Bath

 Internal
 66.3m²
 713ft²

 External
 10.8m²
 116ft²

 Total
 77.1m²
 829ft²