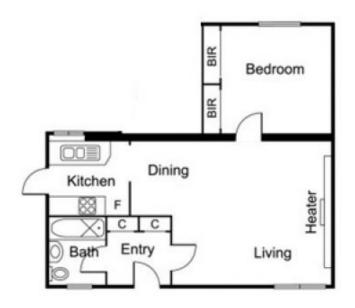

## 2/66 Gipps Street East Melbourne VIC

Ground floor living set in a boutique block of only 6 in an unbeatable position in quiet tree-lined street.

## Features include:

- Entrance hall
- Updated gas heater
- Large master bedroom with built in robes
- Open plan living and dining area
- Separate gas kitchen
- Neat bathroom with bath
- Secure entrance
- Off street parking