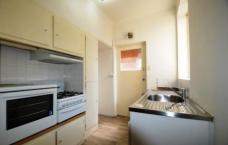

## Features include:

- Entrance hall
- Updated gas heater
- Large master bedroom with built in robes
- Open plan living and dining area
- Separate gas kitchen
- Neat bathroom with bath
- Secure entrance
- Off street parking