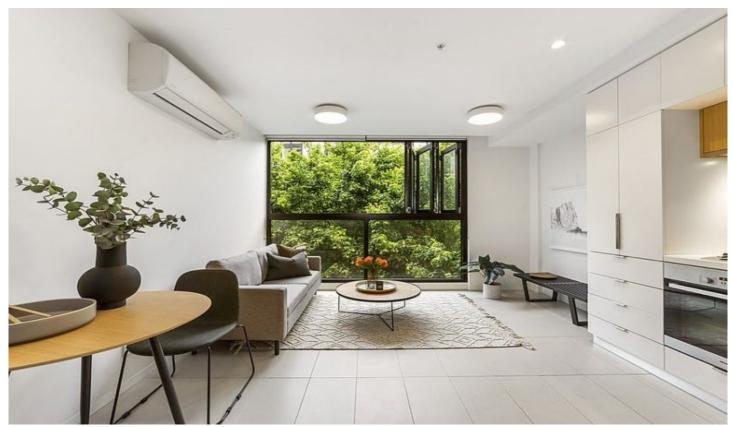

## E110b/11 Flockhart Street Abbotsford VIC

The Precinct Apartments surround a central tranquil courtyard, which 110B overlooks from its elevated position (does not face Flockhart or Victoria Streets) and communal space including indoor pool and gymnasium.

- Thoughtfully designed open plan living, kitchen and dining
- Large bedroom with built in robe
- functional L shaped kitchen with ample storage
- Modern Bathroom
- European Laundry
- Split system air conditioner
- Secure car space and large storage cage

The Precinct is kept in pristine condition thanks to onsite management.

1 🚐 1 🖺 1 🗬

**View :** https://www.spaceea.com.au/lease/vic/inner-city/abbotsford/residential/apartment/6786365

Nicholas Mitchell 03 9257 8788