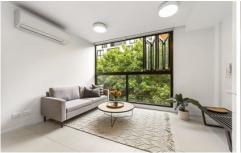

## E110b/11 Flockhart Street Abbotsford VIC

The Precinct Apartments surround a central tranquil courtyard, which 110B overlooks from its elevated position (does not face Flockhart or Victoria Streets) and communal space including indoor pool and gymnasium.

- Thoughtfully designed open plan living, kitchen and dining
- Large bedroom with built in robe
- functional L shaped kitchen with ample storage
- Modern Bathroom
- European Laundry
- Split system air conditioner
- Secure car space and large storage cage

The Precinct is kept in pristine condition thanks to onsite management.

1 🚐 1 🖺 1 🗬

**View :** https://www.spaceea.com.au/lease/vic/inner-city/abbotsford/residential/apartment/6786365

Nicholas Mitchell 03 9257 8788