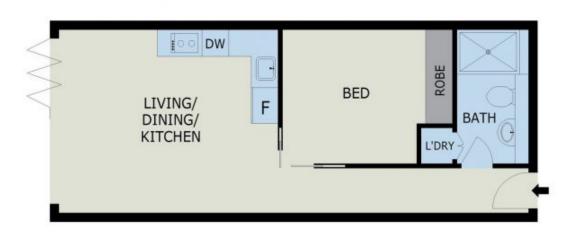

- Thoughtfully designed open plan living, kitchen and dining
- Large bedroom with built in robe
- functional L shaped kitchen with ample storage
- Modern Bathroom
- European Laundry
- Split system air conditioner
- Secure car space and large storage cage