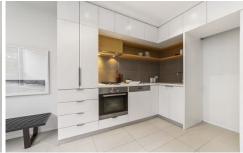

- Thoughtfully designed open plan living, kitchen and dining
- Large bedroom with built in robe
- functional L shaped kitchen with ample storage
- Modern Bathroom
- European Laundry
- Split system air conditioner
- Secure car space and large storage cage