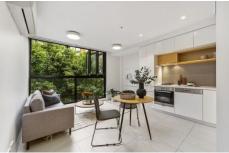

## E110b/11 Flockhart Street Abbotsford VIC

The Precinct Apartments surround a central tranquil courtyard, which 110B overlooks from its elevated position (does not face Flockhart or Victoria Streets) and communal space including indoor pool and gymnasium.

- Thoughtfully designed open plan living, kitchen and dining
- Large bedroom with built in robe
- functional L shaped kitchen with ample storage
- Modern Bathroom
- European Laundry
- Split system air conditioner
- Secure car space and large storage cage

The Precinct is kept in pristine condition thanks to onsite management.

1 🚐 1 🖺 1 🗬

**View :** https://www.spaceea.com.au/lease/vic/inner-city/abbotsford/residential/apartment/6786365

Nicholas Mitchell 03 9257 8788