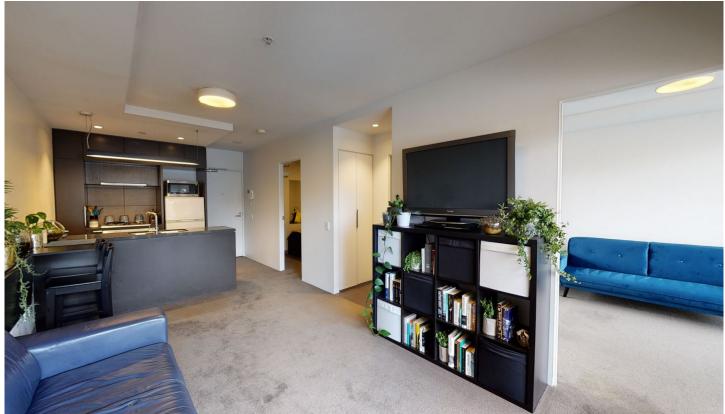

## 111B/8 Grosvenor Street Abbotsford VIC

A stunning 2-bedroom apartment that offers a combination of indoor desirability and outdoor dimensions, secured entry, sophistication.

The lightfilled interior features two spacious bedrooms main with built in robes. The open plan kitchen/living area is light and bright, and opens up to a private balcony. Split system heating and cooling will keep you comfortable all year round, secure car space with remote entry, and a storage cage. Offering a range of shared amenities including swimming pool, impressive gym, expansive sundeck, early learning centre and landscaped outdoor areas.

## Other features include:

- 2 generous sized bedrooms with built in robes
- Open plan living/dining area, leading onto a generous balcony

2 📭 1 🔓 1 😭

**View :** https://www.spaceea.com.au/lease/vic/inner-city/abbotsford/residential/apartment/6690652