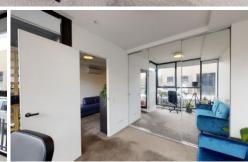

## 111B/8 Grosvenor Street Abbotsford VIC

A stunning 2-bedroom apartment that offers a combination of indoor desirability and outdoor dimensions, secured entry, sophistication.

The lightfilled interior features two spacious bedrooms main with built in robes. The open plan kitchen/living area is light and bright, and opens up to a private balcony. Split system heating and cooling will keep you comfortable all year round, secure car space with remote entry, and a storage cage. Offering a range of shared amenities including swimming pool, impressive gym, expansive sundeck, early learning centre and landscaped outdoor areas.

## Other features include:

- 2 generous sized bedrooms with built in robes
- Open plan living/dining area, leading onto a generous balcony

2 📭 1 🔓 1 😭

**View :** https://www.spaceea.com.au/lease/vic/inner-city/abbotsford/residential/apartment/6690652