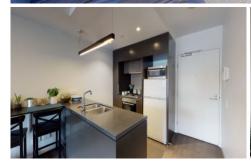

## 111B/8 Grosvenor Street Abbotsford VIC

A stunning 2-bedroom apartment that offers a combination of indoor desirability and outdoor dimensions, secured entry, sophistication.

The lightfilled interior features two spacious bedrooms main with built in robes. The open plan kitchen/living area is light and bright, and opens up to a private balcony. Split system heating and cooling will keep you comfortable all year round, secure car space with remote entry, and a storage cage. Offering a range of shared amenities including swimming pool, impressive gym, expansive sundeck, early learning centre and landscaped outdoor areas.

## Other features include:

- 2 generous sized bedrooms with built in robes
- Open plan living/dining area, leading onto a generous balcony

2 📭 1 🔓 1 😭

**View :** https://www.spaceea.com.au/lease/vic/inner-city/abbotsford/residential/apartment/6690652