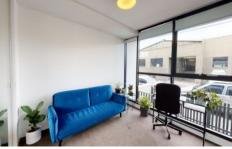

## 111B/8 Grosvenor Street Abbotsford VIC

A stunning 2-bedroom apartment that offers a combination of indoor desirability and outdoor dimensions, secured entry, sophistication.

The lightfilled interior features two spacious bedrooms main with built in robes. The open plan kitchen/living area is light and bright, and opens up to a private balcony. Split system heating and cooling will keep you comfortable all year round, secure car space with remote entry, and a storage cage. Offering a range of shared amenities including swimming pool, impressive gym, expansive sundeck, early learning centre and landscaped outdoor areas.

## Other features include:

- 2 generous sized bedrooms with built in robes
- Open plan living/dining area, leading onto a generous balcony

2 📭 1 🔓 1 😭

**View :** https://www.spaceea.com.au/lease/vic/inner-city/abbotsford/residential/apartment/6690652