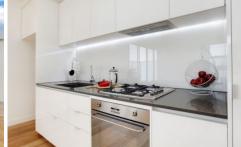

## Features include:

- Stunning gas kitchen with integrated dishwasher
- Spacious light filled living/dining area with timber floors
- Fully tiled floor to ceiling stylish bathroom
- Bedroom with built in robes
- Spacious balcony & car park.