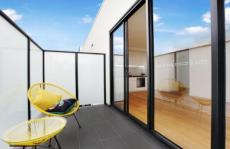

## Features include:

- Stunning gas kitchen with integrated dishwasher
- Spacious light filled living/dining area with timber floors
- Fully tiled floor to ceiling stylish bathroom
- Bedroom with built in robes
- Spacious balcony & car park.