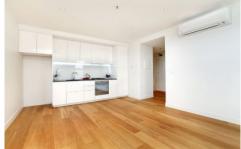

## Features include:

- Stunning gas kitchen with integrated dishwasher
- Spacious light filled living/dining area with timber floors
- Fully tiled floor to ceiling stylish bathroom
- Bedroom with built in robes
- Spacious balcony & car park.