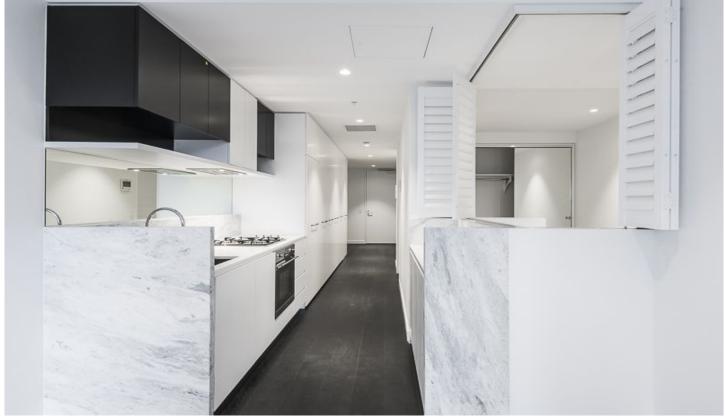

- Kitchen at the heart of the home with Smeg appliances including integrated dishwasher and stone-top benches to cater to the urban entertainer
- Additional premium fittings and finishes include a concealed air-conditioning system