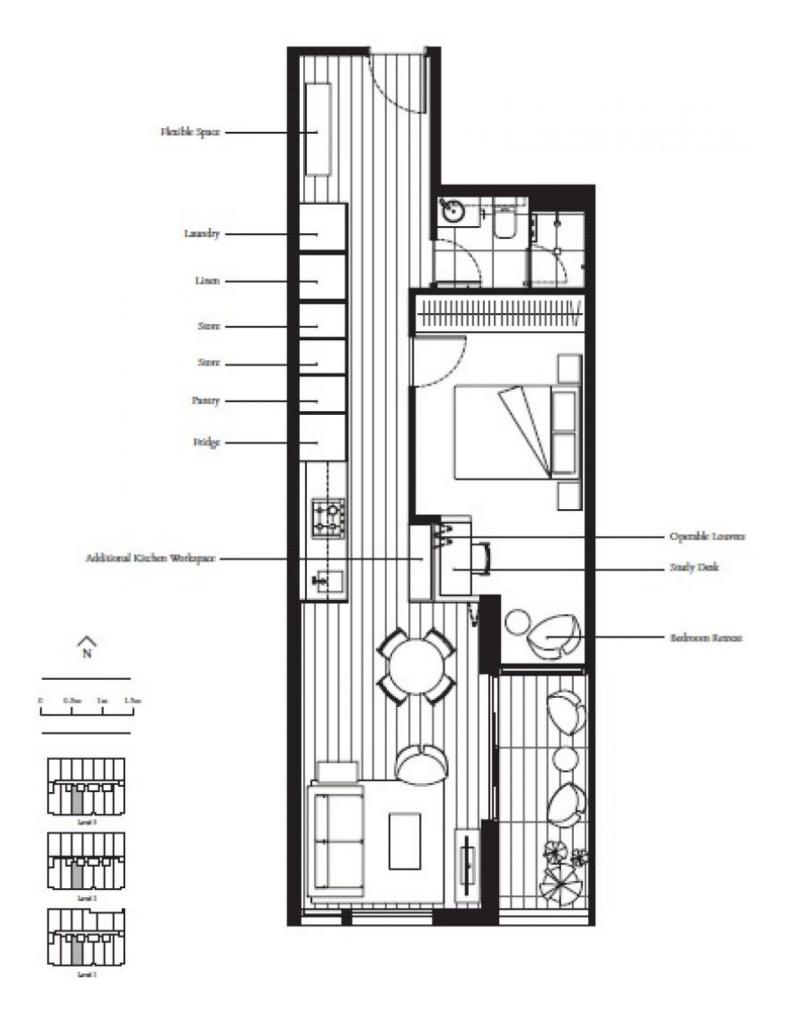

All Essence apartments maximize natural light with expansive windows, and inset balconies making an additional outdoor room rather than a windswept space.

All residences boast stylish features including:

- Kitchen at the heart of the home with Smeg appliances including integrated dishwasher and stone-top benches to cater to the urban entertainer
- Additional premium fittings and finishes include a concealed air-conditioning system