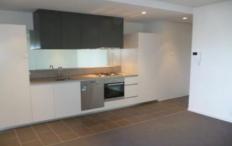

## Features Include:

- Stylish kitchen with European appliances (Smeg range hood, gas stove top, oven and integrated dishwasher)
- Light open plan living and dining space
- Deluxe bathroom with floor to ceiling tiling and clever