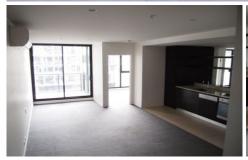

## Features include:

- Bright open plan living and dining
- Well-appointed kitchen with Smeg appliances, gas hotplates and dishwasher
- Quiet bedroom with built in robes
- Stylish bathroom
- Undercover balcony