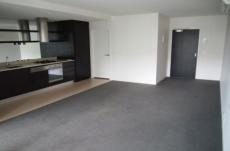

## Features include:

- Bright open plan living and dining
- Well-appointed kitchen with Smeg appliances, gas hotplates and dishwasher
- Quiet bedroom with built in robes
- Stylish bathroom
- Undercover balcony