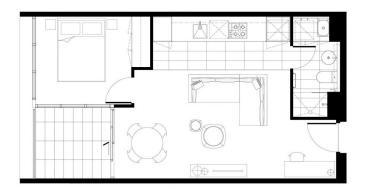

## Features include:

- Bright open plan living and dining
- Well-appointed kitchen with Smeg appliances, gas hotplates and dishwasher
- Quiet bedroom with built in robes
- Stylish bathroom
- Undercover balcony

## 1 Bedroom & 1 Bathroom

Salta Propert Scale 1:50 Apartment C414 C513 C613 C713 C813