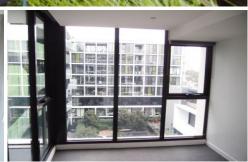

## Features include:

- Bright open plan living and dining
- Well-appointed kitchen with Smeg appliances, gas hotplates and dishwasher
- Quiet bedroom with built in robes
- Stylish bathroom
- Undercover balcony