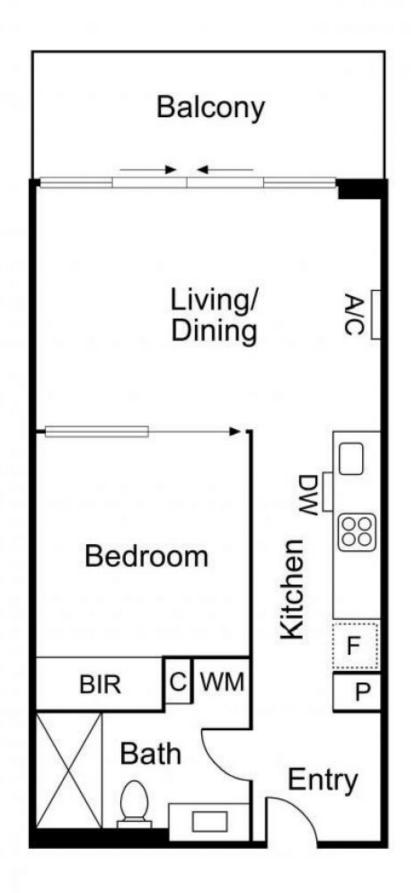

## Features Include:

- Sleek modern kitchen with granite bench tops + stainless steel appliances
- Light filled living + dining
- Air conditioning
- Timber floors
- Generous sized private balcony

1 🛌 1 🖳