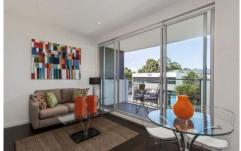

## Features Include:

- Sleek modern kitchen with granite bench tops + stainless steel appliances
- Light filled living + dining
- Air conditioning
- Timber floors
- Generous sized private balcony

1 🛌 1 🖳