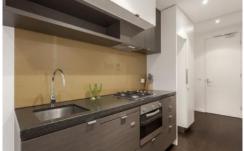

## Features Include:

- Sleek modern kitchen with granite bench tops + stainless steel appliances
- Light filled living + dining
- Air conditioning
- Timber floors
- Generous sized private balcony

1 🛌 1 🖳