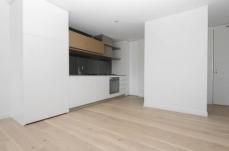

## Features Include:

- Large light open plan living/dining space
- Outdoor room looking over Williams Reserve with City Views
- Two bedrooms
- Central bathroom with floor to ceiling tiling and clever storage
- Smeg-equipped designer kitchen (gas cook top, electric oven and integrated dishwasher)
- Secure underground car space and storage cage
- Ground level café