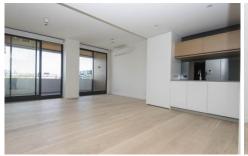

## Features Include:

- Large light open plan living/dining space
- Outdoor room looking over Williams Reserve with City Views
- Two bedrooms
- Central bathroom with floor to ceiling tiling and clever storage
- Smeg-equipped designer kitchen (gas cook top, electric oven and integrated dishwasher)
- Secure underground car space and storage cage
- Ground level café