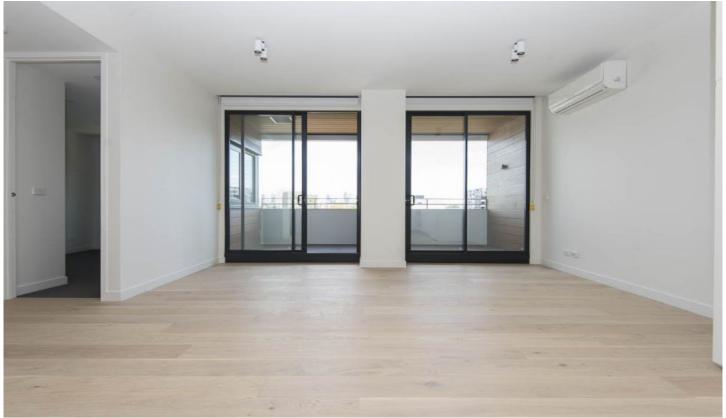

## Features Include:

- Large light open plan living/dining space
- Outdoor room looking over Williams Reserve with City Views
- Two bedrooms
- Central bathroom with floor to ceiling tiling and clever storage
- Smeg-equipped designer kitchen (gas cook top, electric oven and integrated dishwasher)
- Secure underground car space and storage cage
- Ground level café