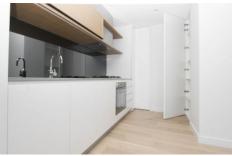

## Features Include:

- Large light open plan living/dining space
- Outdoor room looking over Williams Reserve with City Views
- Two bedrooms
- Central bathroom with floor to ceiling tiling and clever storage
- Smeg-equipped designer kitchen (gas cook top, electric oven and integrated dishwasher)
- Secure underground car space and storage cage
- Ground level café