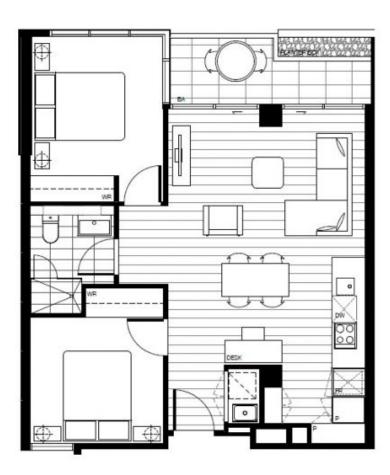

## 401/8 Burnley Street Richmond VIC

Please click the link to 'Email Agent' to book a private viewing of this property and we will respond with our availability.

Please note; Only one person per group can attend the private inspection.

## Features Include:

- Large light open plan living/dining space
- Outdoor room looking over Williams Reserve with City Views
- Two bedrooms
- Central bathroom with floor to ceiling tiling and clever storage
- Smeg-equipped designer kitchen (gas cook top, electric oven and integrated dishwasher)
- Secure underground car space and storage cage
- Ground level café

2 🕒 1 📛 1 🗬

**View**: https://www.spaceea.com.au/lease/vic/inner-city/richmond/residential/apartment/5827756

Joseph McCurry 03 9257 8788