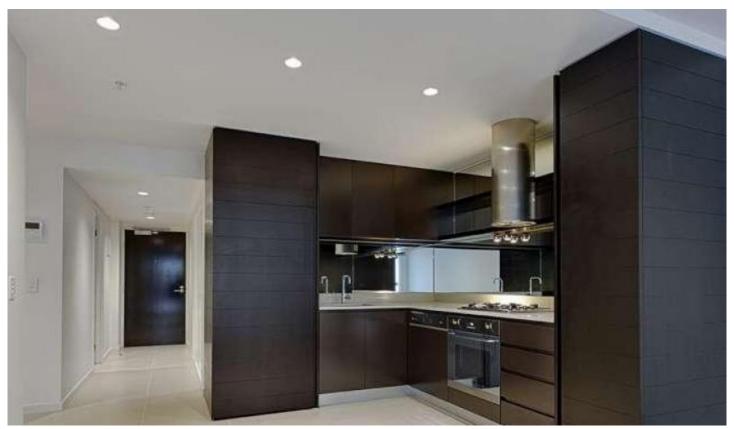

Two Bedroom, Two Bathroom Green Square Apartment - Fridge, Washing Machine & Dryer included

- Bright open plan Living & Dining
- L shaped Kitchen with SMEG appliances including gas stove top and integrated dishwasher
- Fridge, Washing Machine & Dryer included
- Multi-purpose alcove for breakfast bar or study nook
- Undercover entertainers' Terrace
- Both Bedrooms with Built-In-Wardrobes
- Walk-Through Master Bedroom Robes to Ensuite