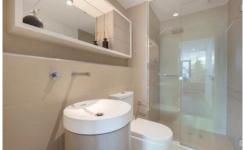

Two Bedroom, Two Bathroom Green Square Apartment - Fridge, Washing Machine & Dryer included

- Bright open plan Living & Dining
- L shaped Kitchen with SMEG appliances including gas stove top and integrated dishwasher
- Fridge, Washing Machine & Dryer included
- Multi-purpose alcove for breakfast bar or study nook
- Undercover entertainers' Terrace
- Both Bedrooms with Built-In-Wardrobes
- Walk-Through Master Bedroom Robes to Ensuite