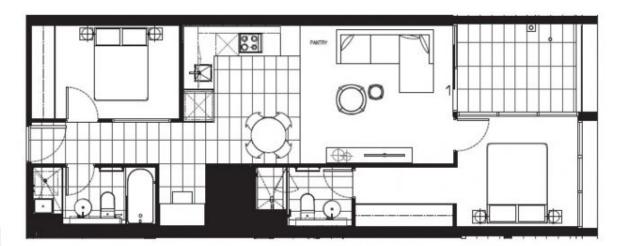

Two Bedroom, Two Bathroom Green Square Apartment - Fridge, Washing Machine & Dryer included

- Bright open plan Living & Dining
- L shaped Kitchen with SMEG appliances including gas stove top and integrated dishwasher
- Fridge, Washing Machine & Dryer included
- Multi-purpose alcove for breakfast bar or study nook
- Undercover entertainers' Terrace
- Both Bedrooms with Built-In-Wardrobes
- Walk-Through Master Bedroom Robes to Ensuite

## 2 Bedroom & 2 Bathroom

Areas Apartment Balcony Total

68.06m² 75.66m² 75.66m²

Scale 150 @ A3