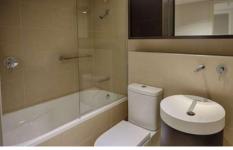

Two Bedroom, Two Bathroom Green Square Apartment - Fridge, Washing Machine & Dryer included

- Bright open plan Living & Dining
- L shaped Kitchen with SMEG appliances including gas stove top and integrated dishwasher
- Fridge, Washing Machine & Dryer included
- Multi-purpose alcove for breakfast bar or study nook
- Undercover entertainers' Terrace
- Both Bedrooms with Built-In-Wardrobes
- Walk-Through Master Bedroom Robes to Ensuite