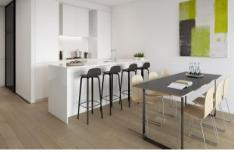

Timber floors in living areas and premium finishes throughout.

A well-equipped designer kitchen featuring Miele oven, integrated refrigerator and dishwasher, along with extensive bench and storage space.