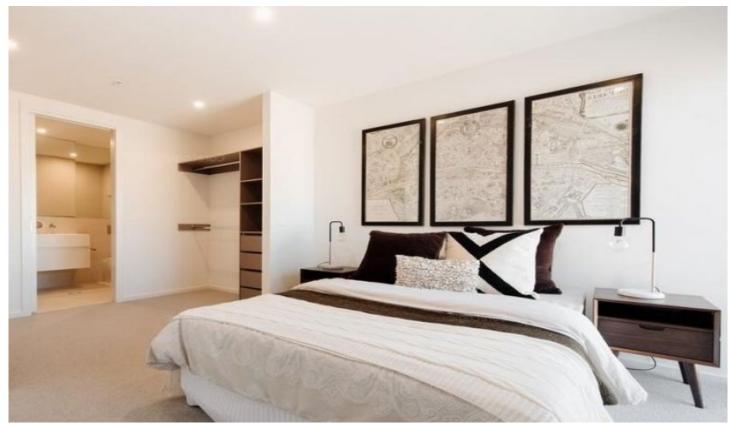

This North facing corner apartment receives an abundance of natural light with never-to-be-built-out balcony views over Albert Park Lake and the glittering city skyline thanks to high ceilings and use of floor-to-ceiling double glazed windows

Timber floors in living areas and premium finishes throughout.

A well-equipped designer kitchen featuring Miele oven, integrated refrigerator and dishwasher, along with extensive bench and storage space.