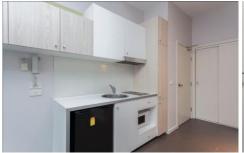

## Features include:

- Fridge, microwave, washing machine/dryer
- Sun-filled living area, air-conditioning
- Stylish bathroom
- Large undercover north facing private balcony
- Single garage, car park and more.