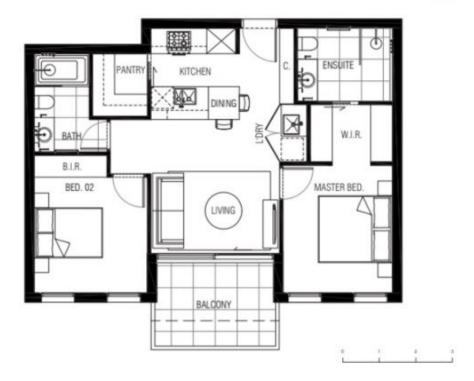

## 1.03

| Bed           | 2                  |
|---------------|--------------------|
| Bathroom      | 2                  |
| Car park      | 2                  |
| Internal area | 71.3m <sup>2</sup> |
| Outdoor area  | 8.0m²              |
| Total         | 79.3m <sup>2</sup> |

## 21 Riversdale Road

This plant was proposed prior to construction of the propert and is redicable only Design changes, counted approval and field solving may cause file floor area and design of the apportments to differ from these changes in the plant has been to follow and fillings is subject to change without notice. Numbers is tradicable only and it not included to the prochase prior.