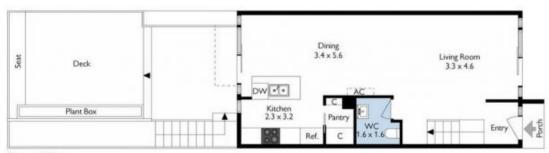

## 140 Dover Street Cremorne VIC

This boutique light filled townhouse features:

- 3 bedrooms including large top floor master with ensuite and adjacent study space
- Large open plan living/dining opening to alfresco decking area
- Gourmet kitchen including integrated fridge and dishwasher, ample storage and walk-in pantry
- Separate toilets on the ground and second floors
- Central bathroom with bath
- Separate laundry room
- 2 balconies

Joseph McCurry 03 9257 8788

First Floor

Second Floor

Ground Floor