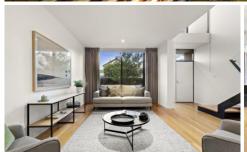

## 140 Dover Street Cremorne VIC

This boutique light filled townhouse features:

- 3 bedrooms including large top floor master with ensuite and adjacent study space
- Large open plan living/dining opening to alfresco decking area
- Gourmet kitchen including integrated fridge and dishwasher, ample storage and walk-in pantry
- Separate toilets on the ground and second floors
- Central bathroom with bath
- Separate laundry room
- 2 balconies