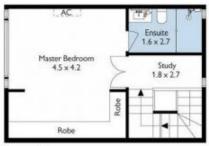

## 140 Dover Street Cremorne VIC

This boutique light filled townhouse features:

- 3 bedrooms including large top floor master with ensuite and adjacent study space
- Large open plan living/dining opening to alfresco decking area
- Gourmet kitchen including integrated fridge and dishwasher, ample storage and walk-in pantry
- Separate toilets on the ground and second floors
- Central bathroom with bath
- Separate laundry room
- 2 balconies

Joseph McCurry 03 9257 8788

First Floor

Second Floor

Ground Floor