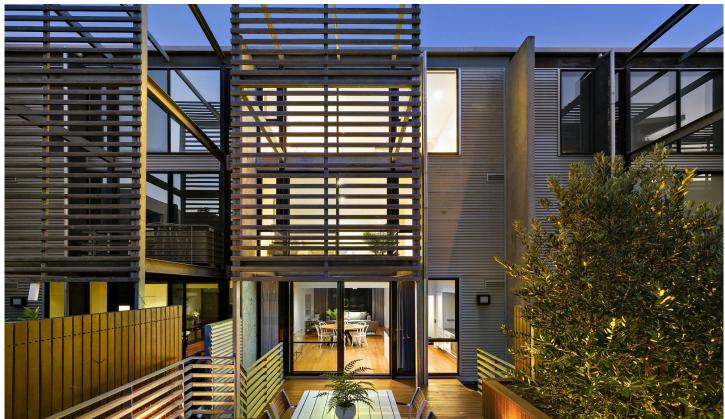

## 140 Dover Street Cremorne VIC

This boutique light filled townhouse features:

- 3 bedrooms including large top floor master with ensuite and adjacent study space
- Large open plan living/dining opening to alfresco decking area
- Gourmet kitchen including integrated fridge and dishwasher, ample storage and walk-in pantry
- Separate toilets on the ground and second floors
- Central bathroom with bath
- Separate laundry room
- 2 balconies