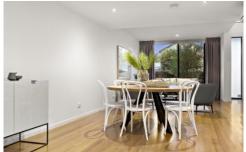

## 140 Dover Street Cremorne VIC

This boutique light filled townhouse features:

- 3 bedrooms including large top floor master with ensuite and adjacent study space
- Large open plan living/dining opening to alfresco decking area
- Gourmet kitchen including integrated fridge and dishwasher, ample storage and walk-in pantry
- Separate toilets on the ground and second floors
- Central bathroom with bath
- Separate laundry room
- 2 balconies