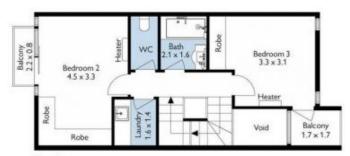

## 140 Dover Street Cremorne VIC

This boutique light filled townhouse features:

- 3 bedrooms including large top floor master with ensuite and adjacent study space
- Large open plan living/dining opening to alfresco decking area
- Gourmet kitchen including integrated fridge and dishwasher, ample storage and walk-in pantry
- Separate toilets on the ground and second floors
- Central bathroom with bath
- Separate laundry room
- 2 balconies

Joseph McCurry 03 9257 8788

First Floor

Second Floor

Ground Floor