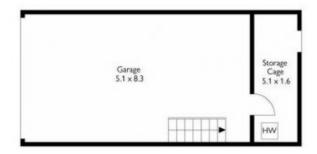

## 140 Dover Street Cremorne VIC

This boutique light filled townhouse features:

- 3 bedrooms including large top floor master with ensuite and adjacent study space
- Large open plan living/dining opening to alfresco decking area
- Gourmet kitchen including integrated fridge and dishwasher, ample storage and walk-in pantry
- Separate toilets on the ground and second floors
- Central bathroom with bath
- Separate laundry room
- 2 balconies

Joseph McCurry 03 9257 8788

First Floor

Second Floor

Ground Floor