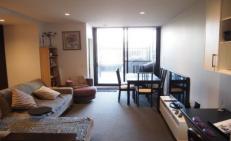

## Features Include:

- Thoughtfully designed bright open plan living, dining and study with storage - Air Conditioned
- Kitchen with Smeg Gas Stove Top, Dishwasher and Integrated Refrigerator
- Large Bedroom with Built In Robes and ceiling fan
- Modern Bathroom