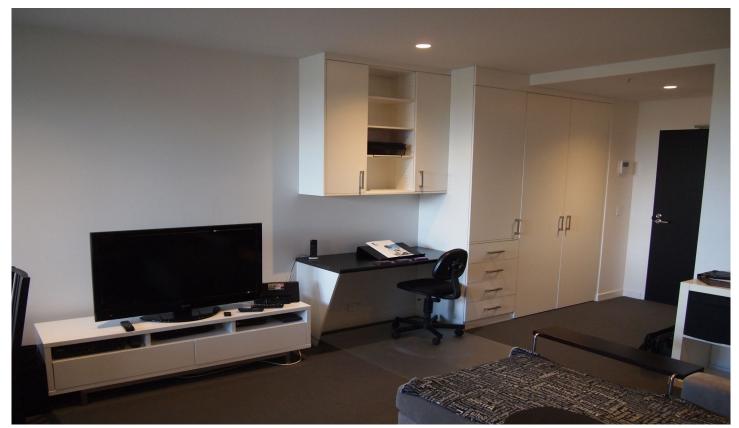

## Features Include:

- Thoughtfully designed bright open plan living, dining and study with storage - Air Conditioned
- Kitchen with Smeg Gas Stove Top, Dishwasher and Integrated Refrigerator
- Large Bedroom with Built In Robes and ceiling fan
- Modern Bathroom