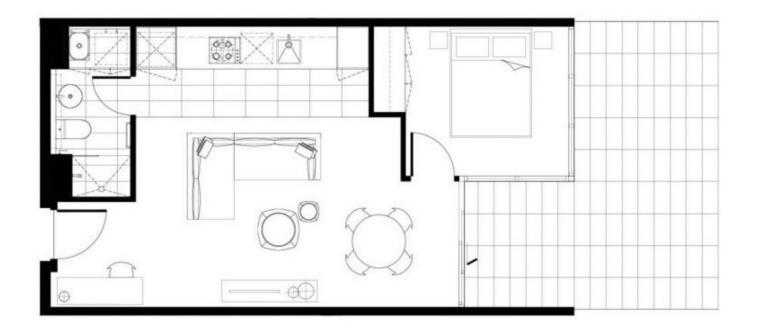

## Features Include:

- Thoughtfully designed bright open plan living, dining and study with storage - Air Conditioned
- Kitchen with Smeg Gas Stove Top, Dishwasher and Integrated Refrigerator
- Large Bedroom with Built In Robes and ceiling fan
- Modern Bathroom