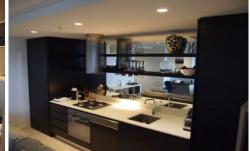

## Features Include:

- Thoughtfully designed bright open plan living, dining and study with storage - Air Conditioned
- Kitchen with Smeg Gas Stove Top, Dishwasher and Integrated Refrigerator
- Large Bedroom with Built In Robes and ceiling fan
- Modern Bathroom