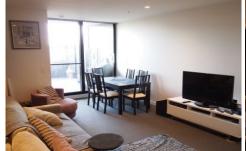

## Features Include:

- Thoughtfully designed bright open plan living, dining and study with storage - Air Conditioned
- Kitchen with Smeg Gas Stove Top, Dishwasher and Integrated Refrigerator
- Large Bedroom with Built In Robes and ceiling fan
- Modern Bathroom