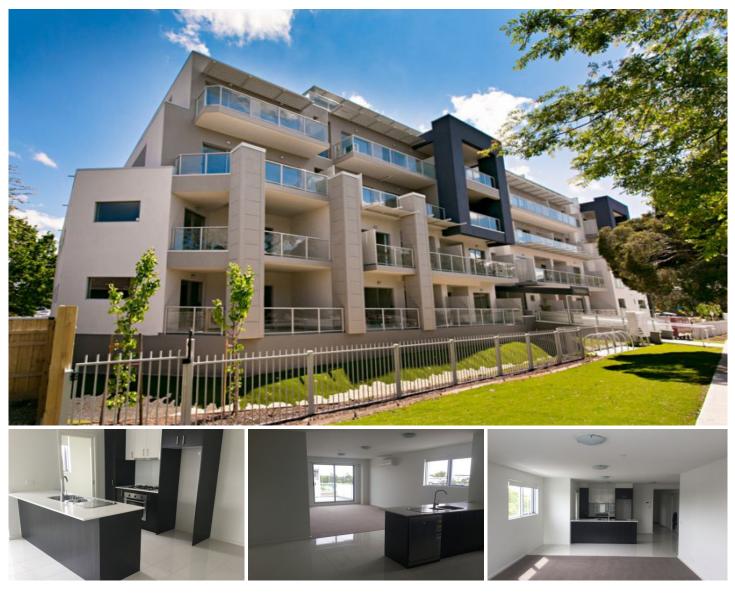

## 404/12 Wood Street Nunawading VIC

Please contact the agent to book a private viewing of this property and we will respond with our availability. Please note; Only one person per group can attend the private inspection.

2 bedroom apartment in a magnificent location only a minute's walk to the station, cafes and shops and easy access to Eastlink.

Features include;

- Superb gas kitchen with dishwasher and stone bench tops

- Spacious air conditioned light filled living/ dining area
- 2 generous sized bedrooms with built in robes
- Large stylish bathroom
- Balcony with stunning views
- Basement security park and more!

View : https://www.spaceea.com.au/lease/vic/east/nuna wading/residential/apartment/5827746