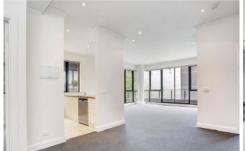

## Features Include:

- Spacious 97m2 Apartment
- Light-filled large open plan kitchen, living and dining
- 2 sizable bedrooms Master with Built In Robes
- Master bathroom with bath and plenty of storage
- 2 secure underground car spaces
- Modern kitchen with stone bench tops
- Wrap around balcony
- Separate laundry