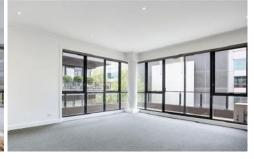

## Features Include:

- Spacious 97m2 Apartment
- Light-filled large open plan kitchen, living and dining
- 2 sizable bedrooms Master with Built In Robes
- Master bathroom with bath and plenty of storage
- 2 secure underground car spaces
- Modern kitchen with stone bench tops
- Wrap around balcony
- Separate laundry