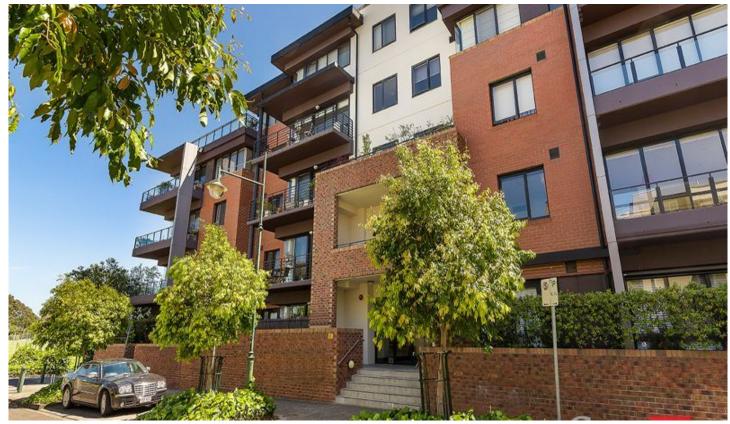

## 17/6 Christine Crescent Richmond VIC

Please contact the agent to book a private viewing of this property and we will respond with our availability. Please note; Only one person per group can attend the private inspection.

Situated in a quiet riverside location, this light filled apartment offers lifestyle ease.

## Features Include:

- Spacious 97m2 Apartment
- Light-filled large open plan kitchen, living and dining
- 2 sizable bedrooms Master with Built In Robes
- Master bathroom with bath and plenty of storage
- 2 secure underground car spaces
- Modern kitchen with stone bench tops
- Wrap around balcony
- Separate laundry