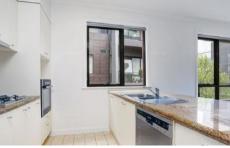

## Features Include:

- Spacious 97m2 Apartment
- Light-filled large open plan kitchen, living and dining
- 2 sizable bedrooms Master with Built In Robes
- Master bathroom with bath and plenty of storage
- 2 secure underground car spaces
- Modern kitchen with stone bench tops
- Wrap around balcony
- Separate laundry