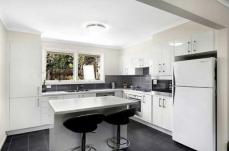

## 8/24-26 Elster Avenue Elsternwick VIC

Tastefully renovated single level unit set at the rear of a tranquil block featuring:

- spacious living room and dining area
- split system heating and cooling
- open plan kitchen/meals with island bench including generous storage, gas stove top, electric oven and microwave oven
- two large bedrooms, both with built in robes
- central bathroom with separate bath and shower & a separate toilet
- large laundry with plenty of cupboards
- wrap around courtyard garden
- single lock up garage.