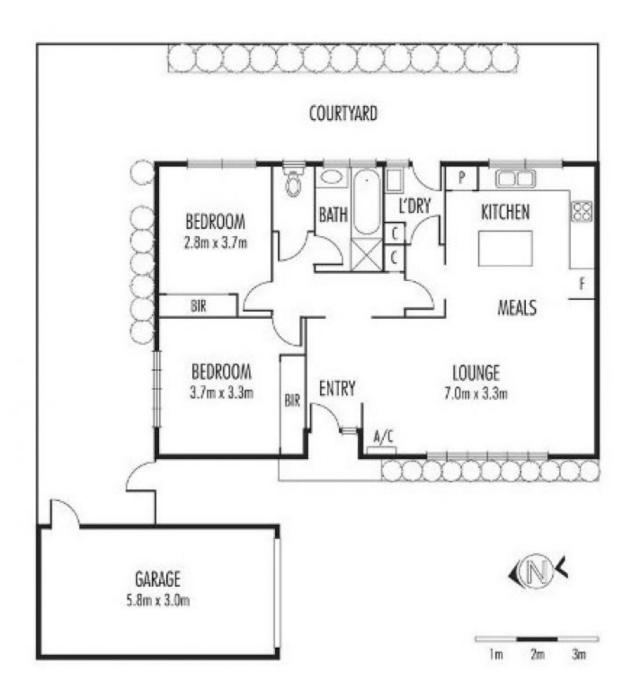

## 8/24-26 Elster Avenue Elsternwick VIC

Tastefully renovated single level unit set at the rear of a tranquil block featuring:

- spacious living room and dining area
- split system heating and cooling
- open plan kitchen/meals with island bench including generous storage, gas stove top, electric oven and microwave oven
- two large bedrooms, both with built in robes
- central bathroom with separate bath and shower & a separate toilet
- large laundry with plenty of cupboards
- wrap around courtyard garden
- single lock up garage.