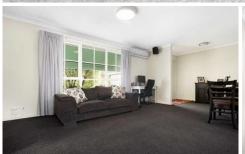

## 8/24-26 Elster Avenue Elsternwick VIC

Tastefully renovated single level unit set at the rear of a tranquil block featuring:

- spacious living room and dining area
- split system heating and cooling
- open plan kitchen/meals with island bench including generous storage, gas stove top, electric oven and microwave oven
- two large bedrooms, both with built in robes
- central bathroom with separate bath and shower & a separate toilet
- large laundry with plenty of cupboards
- wrap around courtyard garden
- single lock up garage.