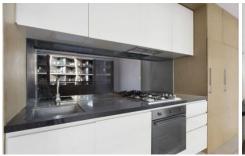

Located opposite Albert Park Lake and close to St Kilda shopping precinct, restaurants, the beach and easy city access via tram or car, this apartment features:

- Open plan living space
- Split system heating & cooling
- Sliding door to balcony
- Stylish kitchen area with gas cook top
- Bedroom with built in robes
- Separate study