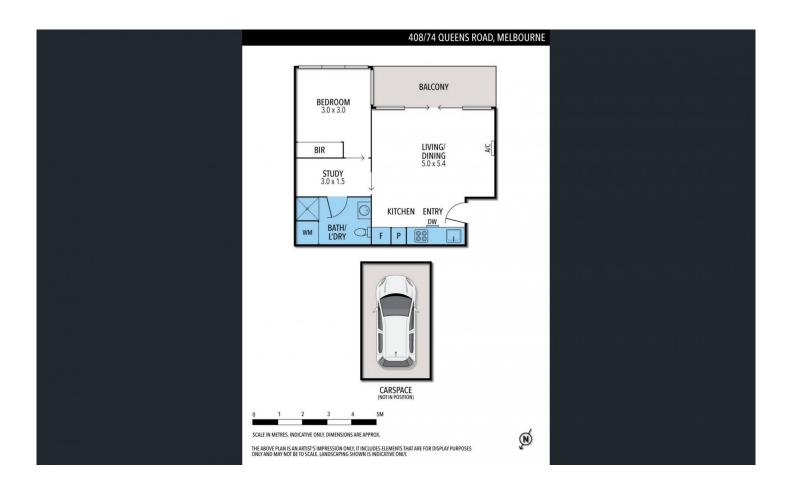

Located opposite Albert Park Lake and close to St Kilda shopping precinct, restaurants, the beach and easy city access via tram or car, this apartment features:

- Open plan living space
- Split system heating & cooling
- Sliding door to balcony
- Stylish kitchen area with gas cook top
- Bedroom with built in robes
- Separate study