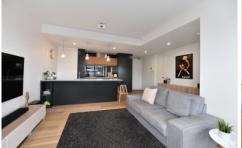

## Features include:

- Light open-plan living / dining space
- Alfresco balcony
- Smeg-equipped designer kitchen (gas cook top, electric oven and integrated dishwasher)
- Bathroom with floor to ceiling tiling and clever storage
- Car space and storage cage
- Ground level tenancies including café
- Health and well-being facilities including gym and pool.