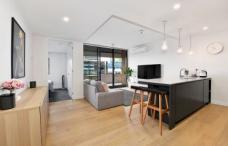

## Features include:

- Light open-plan living / dining space
- Alfresco balcony
- Smeg-equipped designer kitchen (gas cook top, electric oven and integrated dishwasher)
- Bathroom with floor to ceiling tiling and clever storage
- Car space and storage cage
- Ground level tenancies including café
- Health and well-being facilities including gym and pool.