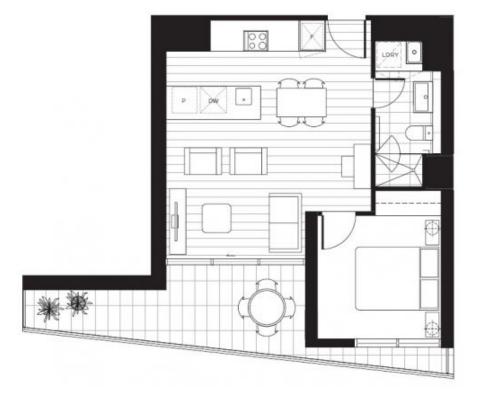

## Apartment Type E

1.09, 3.09, 5.09

1 Bedroom 1 Bethroom

Total Area 60.6sqm Apartment Area 47.2sqm Terrace Area 13.4sqm