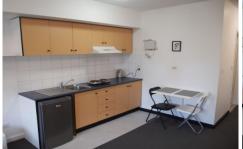

- Large Fully Furnished Studio
- Neat Kitchen
- Second Floor, East Facing
- Recently Renovated
- Ample Storage
- Large Bathroom

The building has secure entrance, and laundry facilities.

Located on the CBD side of Carlton, everything is within walking distance.