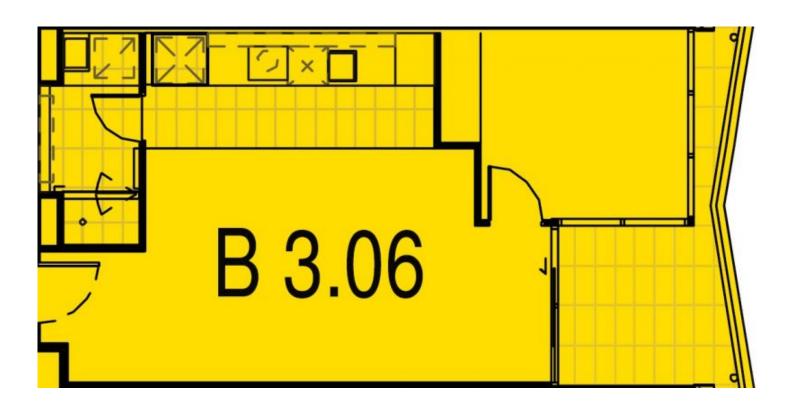

Modern One Bedroom Green Square Apartment featuring:

- Large bedroom with built-in-wardrobes
- Bright East facing open plan living & dining
- Oversized entertainers terrace (under cover)
- Stylish bathroom
- Concealed laundry
- Secure basement car space plus storage
- Facilities including library, pool, gym and BBQ areas