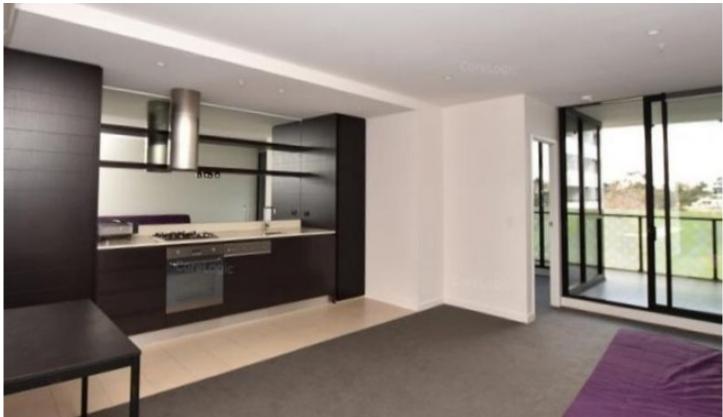

Modern One Bedroom Green Square Apartment featuring:

- Large bedroom with built-in-wardrobes
- Bright East facing open plan living & dining
- Oversized entertainers terrace (under cover)
- Stylish bathroom
- Concealed laundry
- Secure basement car space plus storage
- Facilities including library, pool, gym and BBQ areas