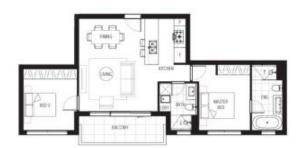

One of only 12 residences in this boutique development.

A-grade location - one block away from Glenhuntly, so close to the action of Elsternwick Village but away from the noise.

- Spacious and sophisticated
- Architecture makes the most of the natural light (even the bathroom and ensuite have windows) floor-to-ceiling windows in open plan living and bedrooms
- Chevron parquetry in open plan living / kitchen
- Considered kitchen with routed-timber cabinetry, natural

2 🕒 2 🔓 1 🖨

**View**: https://www.spaceea.com.au/lease/vic/bayside/elsternwick/residential/apartment/5827737

Joseph McCurry 03 9257 8788

1.03

2 BED : 2 BATH : 1 CARPARK FLOOR AREA OUTDOOR AREA TOTAL AREA 76.0 m<sup>2</sup> 8.7 m<sup>2</sup> 84.7 m<sup>2</sup> 45 ORRONG ROAD ELSTERNWICK