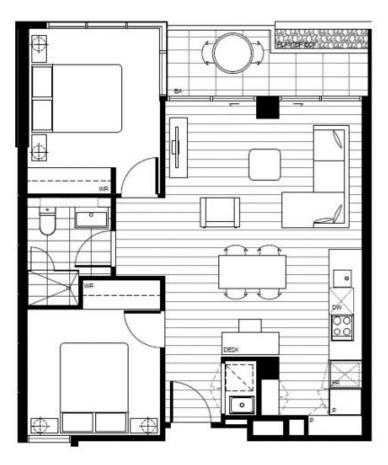

Features include:

- Large, light open-plan living / dining space
- Outdoor room looking over Williams Reserve
- Two bedrooms
- Central bathroom with floor to ceiling tiling and clever storage
- Smeg-equipped designer kitchen featuring gas cook top, electric oven and integrated dishwasher
- Car space and storage cage