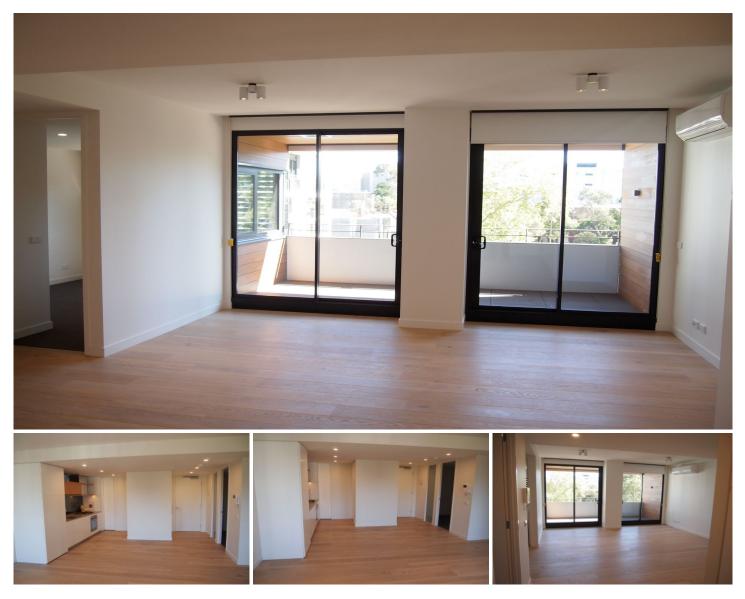

Features include:

- Large, light open-plan living / dining space
- Outdoor room looking over Williams Reserve
- Two bedrooms
- Central bathroom with floor to ceiling tiling and clever storage
- Smeg-equipped designer kitchen featuring gas cook top, electric oven and integrated dishwasher
- Car space and storage cage