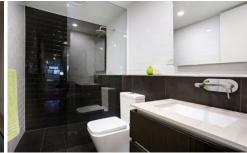

## Features include:

- Formal entrance
- Spacious lounge/dinning area with polished timber floors
- 'Gourmet' kitchen features a large Island bench with stone tops, an abundance of cupboard space and stainless Euro appliances.
- Two spacious bedrooms with robes and master with luxurious ensuite bathroom.
- Two separate courtyards