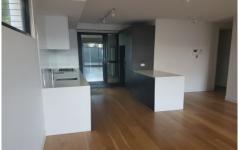

## Features include:

- Formal entrance
- Spacious lounge/dinning area with polished timber floors
- 'Gourmet' kitchen features a large Island bench with stone tops, an abundance of cupboard space and stainless Euro appliances.
- Two spacious bedrooms with robes and master with luxurious ensuite bathroom.
- Two separate courtyards