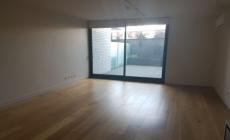

## Features include:

- Formal entrance
- Spacious lounge/dinning area with polished timber floors
- 'Gourmet' kitchen features a large Island bench with stone tops, an abundance of cupboard space and stainless Euro appliances.
- Two spacious bedrooms with robes and master with luxurious ensuite bathroom.
- Two separate courtyards