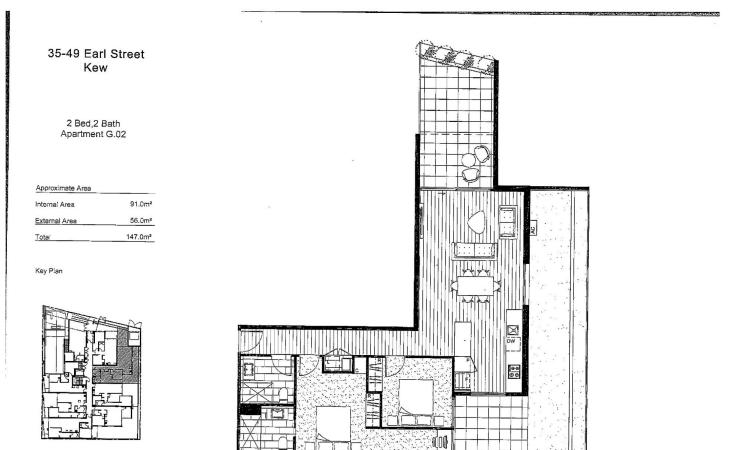

## Features include:

- Formal entrance
- Spacious lounge/dinning area with polished timber floors
- 'Gourmet' kitchen features a large Island bench with stone tops, an abundance of cupboard space and stainless Euro appliances.
- Two spacious bedrooms with robes and master with luxurious ensuite bathroom.
- Two separate courtyards