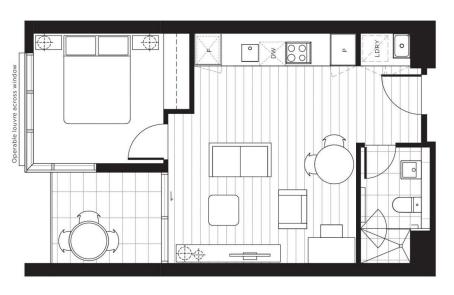

## Features include:

- Light and open living / dining space
- Alfresco balcony
- Smeg-equipped designer kitchen with dishwasher, gas cook top & electric oven
- Modern bathroom
- Car space with storage cage
- Access to the gymnasium, sauna and heated pool

## Apartment Type H

2.02', 2.03, 2.04, 2.05, 2.06 4.02, 4.03, 4.04, 4.05, 4.06

1 Bedroom

Total Area 51.3sqm Apartment Area 45.6sqm Terrace Area 5.7/7.1\*sqm

2.5m