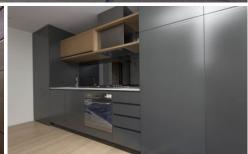

## Features include:

- Light and open living / dining space
- Alfresco balcony
- Smeg-equipped designer kitchen with dishwasher, gas cook top & electric oven
- Modern bathroom
- Car space with storage cage
- Access to the gymnasium, sauna and heated pool