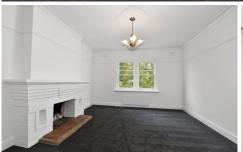

## Features Include:

- New Carpet, Paint and Blinds
- Renovated Kitchen
- 2 Spacious Bedrooms with built-in-robes
- Laundry Fixtures in apartment or communal laundry available
- High Ceilings
- Panel Heating