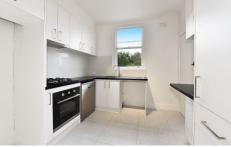

## Features Include:

- New Carpet, Paint and Blinds
- Renovated Kitchen
- 2 Spacious Bedrooms with built-in-robes
- Laundry Fixtures in apartment or communal laundry available
- High Ceilings
- Panel Heating