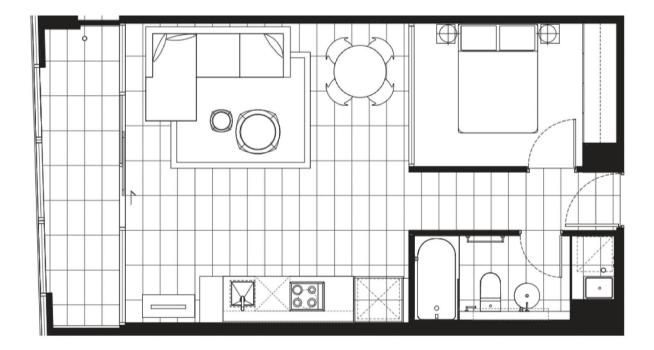

## A814/609 Victoria Street Abbotsford VIC

Across the road from the CBD tram stop, walking distance to the Victoria Gardens shopping centre and Yarra River bike trail, this apartment's features include :

- large bedroom with built-in-wardrobes
- bright, tiled open plan living & dining
- air conditioning and ceiling fans
- winter garden / encloseable balcony
- stylish bathroom
- concealed laundry
- secure basement car space