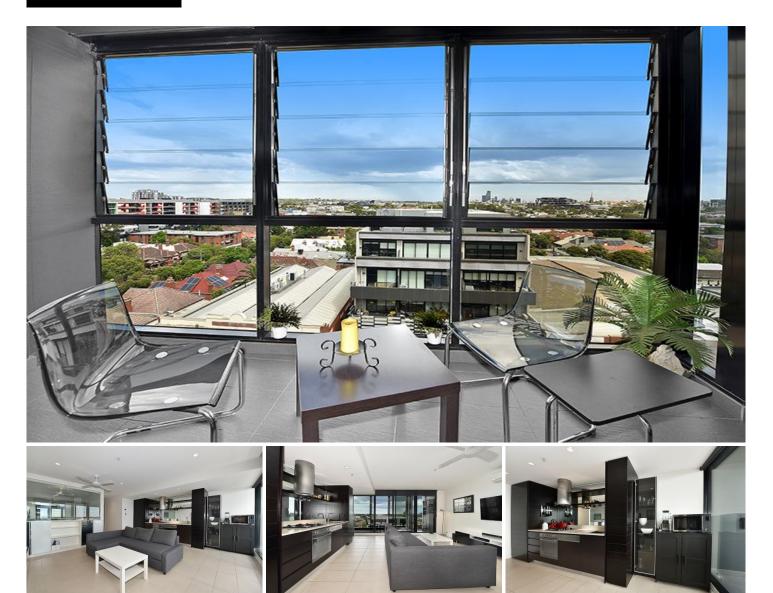

## A814/609 Victoria Street Abbotsford VIC

Across the road from the CBD tram stop, walking distance to the Victoria Gardens shopping centre and Yarra River bike trail, this apartment's features include :

- large bedroom with built-in-wardrobes
- bright, tiled open plan living & dining
- air conditioning and ceiling fans
- winter garden / encloseable balcony
- stylish bathroom
- concealed laundry
- secure basement car space

- magnificent facilities including library, pool, gym and common BBQ area

Book to inspect, enquire online, email joseph.mccurry@spaceea.com.au or call 0438 398 137 for more information.

View : https://www.spaceea.com.au/lease/vic/inner-city/ abbotsford/residential/apartment/5827728