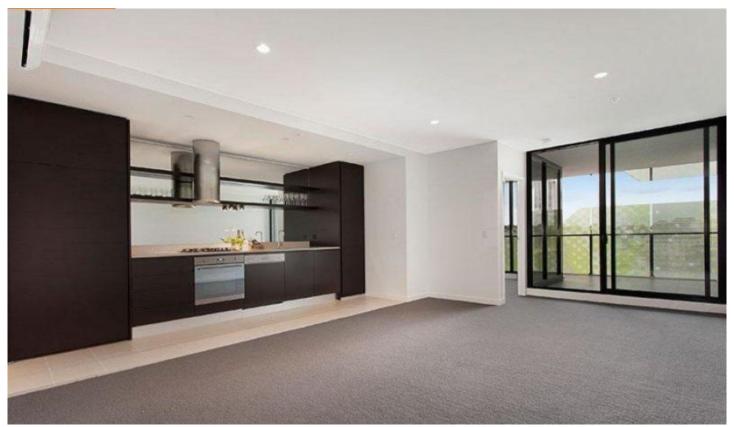

Featuring a generously proportioned bedroom with built in robes, a spacious living area and a very stylish kitchen featuring stainless Euro appliances and stone bench tops. Ideally located just a 'Stones Throw' from the city tram stop, Victoria Gardens shopping complex and Yarra River parklands makes this the ideal inner city location.

This apartment comes complete with a private East facing balcony, a secure basement car space with storage cage and membership to the fully equipped gymnasium, indoor pool and sauna.

1 🚐 1 🚍 1 🗬

**View :** https://www.spaceea.com.au/lease/vic/inner-city/abbotsford/residential/apartment/5827726