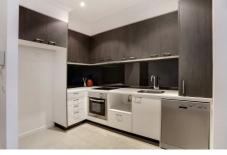

Detailed with quality fixtures and fittings, several features include oversized living and dining area spilling out to the private balcony, well appointed modern kitchen with dishwasher, two double bedrooms with built in robes and en-suite to master plus stylish second bathroom.