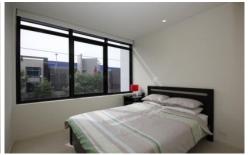

## Apartment features include:

- Bedroom with Built In Robes
- Carpeted East facing Living Room
- Tiled Kitchen with gas cook top, Miele appliances, dishwasher & stone bench
- Split system heating & cooling
- Secure entry & video intercom
- Underground basement car park & storage cage