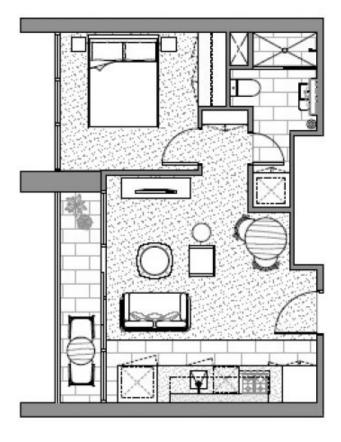

## 1 🚐 1 🔓 1 🗬

**View :** https://www.spaceea.com.au/lease/vic/inner-city/richmond/residential/apartment/5827724

Joseph McCurry 03 9257 8788

INTERNAL AREA 42sq.m TERRACE AREA 4sq.m TOTAL AREA 46sq.m

SCALE 1:60

ARCHITECT SJB Architects HP&G Interiors

PROJECT BY Salia Properties

TYPE 4 A101 A201 A301 A401