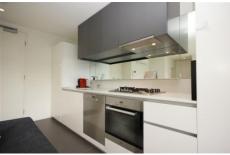

## Apartment features include:

- Bedroom with Built In Robes
- Carpeted East facing Living Room
- Tiled Kitchen with gas cook top, Miele appliances, dishwasher & stone bench
- Split system heating & cooling
- Secure entry & video intercom
- Underground basement car park & storage cage