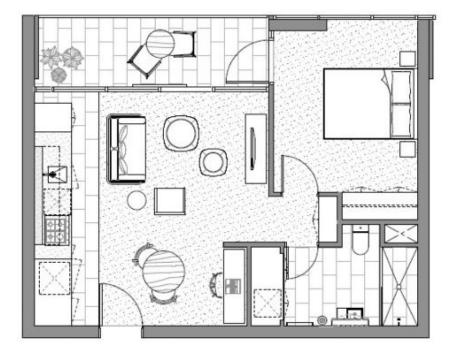

View : https://www.spaceea.com.au/lease/vic/inner-city/r ichmond/residential/apartment/5827722

Joseph McCurry 03 9257 8788

INTERNAL AREA 50sq.m TERRACE AREA 7sq.m TOTAL AREA 57sq.m

SCALE 1:60

ARCHITECT SJB Architects HP&G Interiors

PROJECT BY Salta Properties

TYPE 21 B216 B316 B416 B516 B616