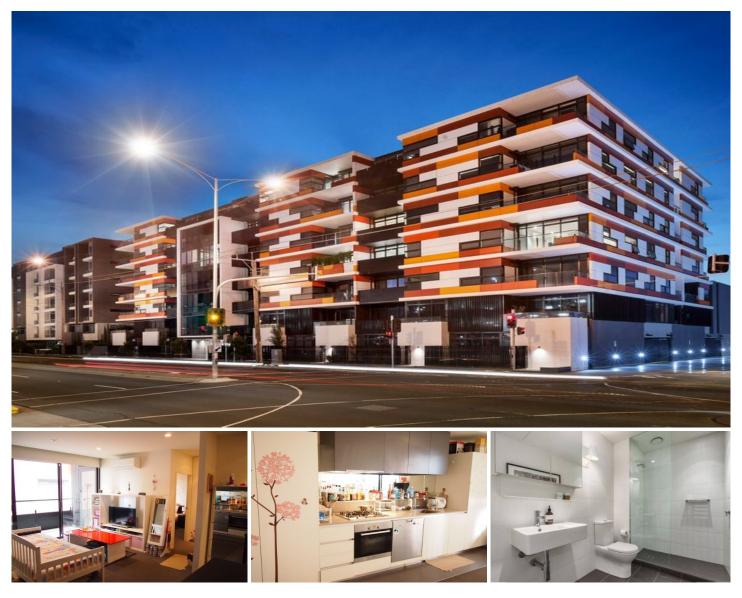

## 316/20 Burnley Street Richmond VIC

Charming one bedroom apartment located across from IKEA / Victoria Gardens Shopping Centre.

Features include:

- Spacious living area adjoined by a balcony and kitchen
- Miele appliances with dishwasher and stone bench top
- Large bathroom
- Secure basement parking
- Exclusive use of the heated pool, gymnasium and sauna

With the city tram around the corner and a short stroll from Yarra River parklands, this apartment is a must see!

Enquire online, call 0438 398 137 or email Joseph.McCurry@SpaceEA.com.au for more information.