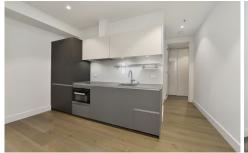

## 912/14 Queens Road Melbourne VIC

Large (65m2) One Bedroom Arthur Apartment

Located at the top end of Queens Road opposite Albert Park Lake, this new apartment features :

- quality Italian kitchen with integrated Miele fridge and dishwasher
- ducted air conditioning throughout
- secure car space
- large balcony
- Tongue & Groove floorboards in the living space, carpet in the bedroom
- designer bathroom