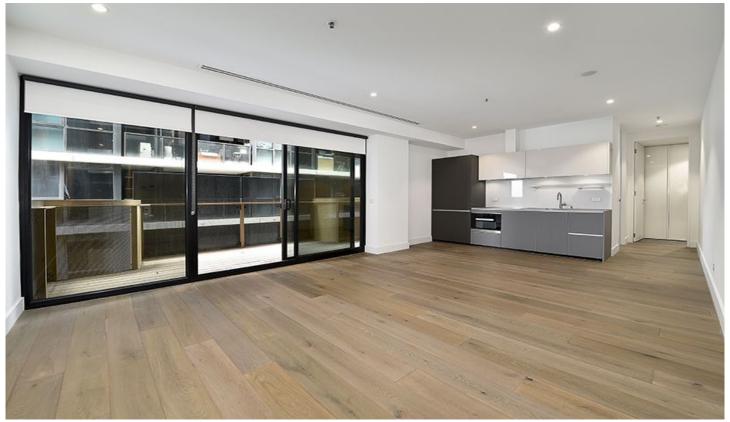

## 912/14 Queens Road Melbourne VIC

Large (65m2) One Bedroom Arthur Apartment

Located at the top end of Queens Road opposite Albert Park Lake, this new apartment features :

- quality Italian kitchen with integrated Miele fridge and dishwasher
- ducted air conditioning throughout
- secure car space
- large balcony
- Tongue & Groove floorboards in the living space, carpet in the bedroom
- designer bathroom