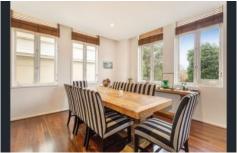

## Features include:

- Living / Dining that spans the width of the apartment  $% \left( 1\right) =\left( 1\right) \left( 1\right) +\left( 1\right) \left( 1\right) \left( 1\right) +\left( 1\right) \left( 1\right) \left($
- Generous kitchen with granite bench tops, and breakfast bars to the dining AND living
- Master bedroom with ensuite & walk in robe
- Large second and third bedrooms on lower level
- Hardwood floors
- Heating througout
- Undercover remote access parking.