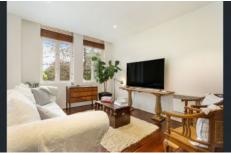

## Features include:

- Living / Dining that spans the width of the apartment  $% \left( 1\right) =\left( 1\right) \left( 1\right) +\left( 1\right) \left( 1\right) \left( 1\right) +\left( 1\right) \left( 1\right) \left($
- Generous kitchen with granite bench tops, and breakfast bars to the dining AND living
- Master bedroom with ensuite & walk in robe
- Large second and third bedrooms on lower level
- Hardwood floors
- Heating througout
- Undercover remote access parking.