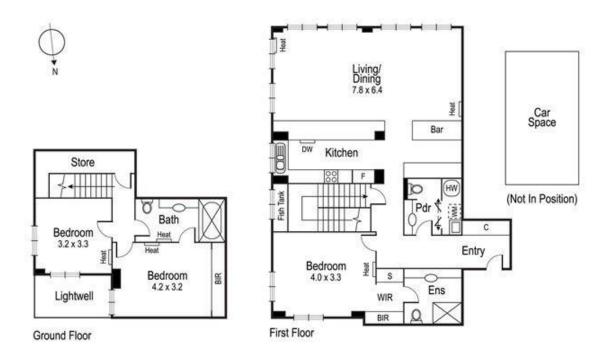

## 9/322 Albert Street East Melbourne VIC

Fitzroy Gardens Facing Vista

Natural light fills this three bedroom SE corner split level apartment with Fitzroy Garden views.

## Features include:

- Living / Dining that spans the width of the apartment  $% \left( 1\right) =\left( 1\right) \left( 1\right) +\left( 1\right) \left( 1\right) \left( 1\right) +\left( 1\right) \left( 1\right) \left($
- Generous kitchen with granite bench tops, and breakfast bars to the dining AND living
- Master bedroom with ensuite & walk in robe
- Large second and third bedrooms on lower level
- Hardwood floors
- Heating througout
- Undercover remote access parking.

Close to everything.

3 🛺 2 🟪 1 🗬

**View**: https://www.spaceea.com.au/lease/vic/inner-city/east-melbourne/residential/apartment/5827720

Joseph McCurry 03 9257 8788

Particulars herein, including floorplans, measurements and textures, are approximate and for illustrative purposes only. This information does not constitute any representation by the owner or agent and prospective buyers should view the property in person.