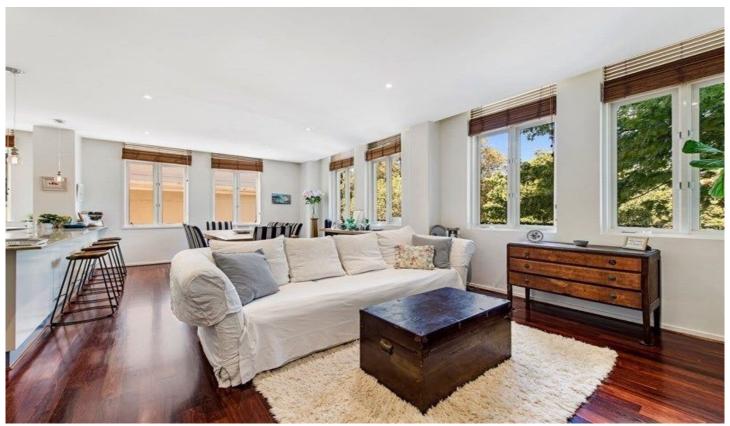

## 9/322 Albert Street East Melbourne VIC

Fitzroy Gardens Facing Vista

Natural light fills this three bedroom SE corner split level apartment with Fitzroy Garden views.

## Features include:

- Living / Dining that spans the width of the apartment  $% \left( 1\right) =\left( 1\right) \left( 1\right) +\left( 1\right) \left( 1\right) \left( 1\right) +\left( 1\right) \left( 1\right) \left($
- Generous kitchen with granite bench tops, and breakfast bars to the dining AND living
- Master bedroom with ensuite & walk in robe
- Large second and third bedrooms on lower level
- Hardwood floors
- Heating througout
- Undercover remote access parking.