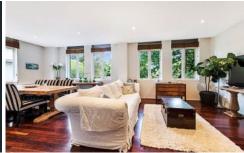

## Features include:

- Living / Dining that spans the width of the apartment  $% \left( 1\right) =\left( 1\right) \left( 1\right) +\left( 1\right) \left( 1\right) \left( 1\right) +\left( 1\right) \left( 1\right) \left($
- Generous kitchen with granite bench tops, and breakfast bars to the dining AND living
- Master bedroom with ensuite & walk in robe
- Large second and third bedrooms on lower level
- Hardwood floors
- Heating througout
- Undercover remote access parking.