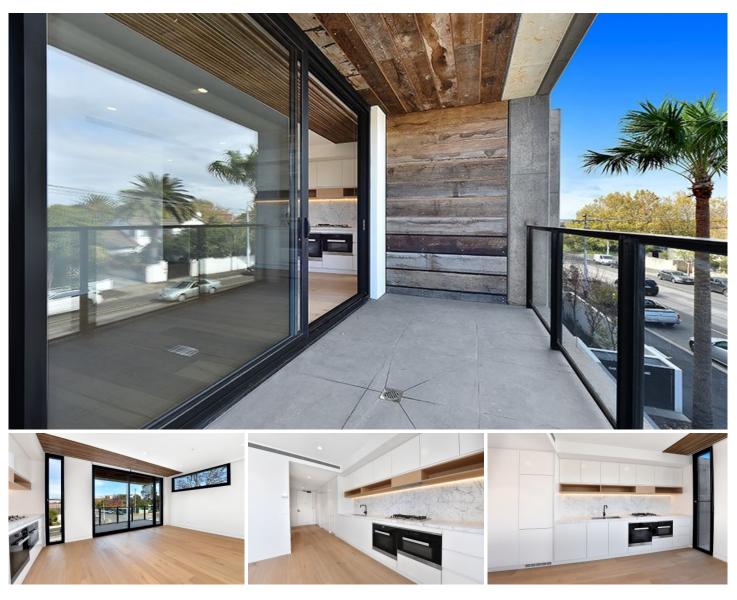

## 206/1271-1273 High Street Malvern VIC

High & Spring - Location / Lifestyle / Study / Wine Cellar

- Architect designed
- Large one bedroom apartment (55m2 internally with 10m2 balcony) with separate study
- Quality kitchen with integrated refrigerator
- Modern bathroom
- Concealed air conditioning
- Private wine fridge in the building's wine cellar (pictured)
- Secure car space (not stacker) with storage cage