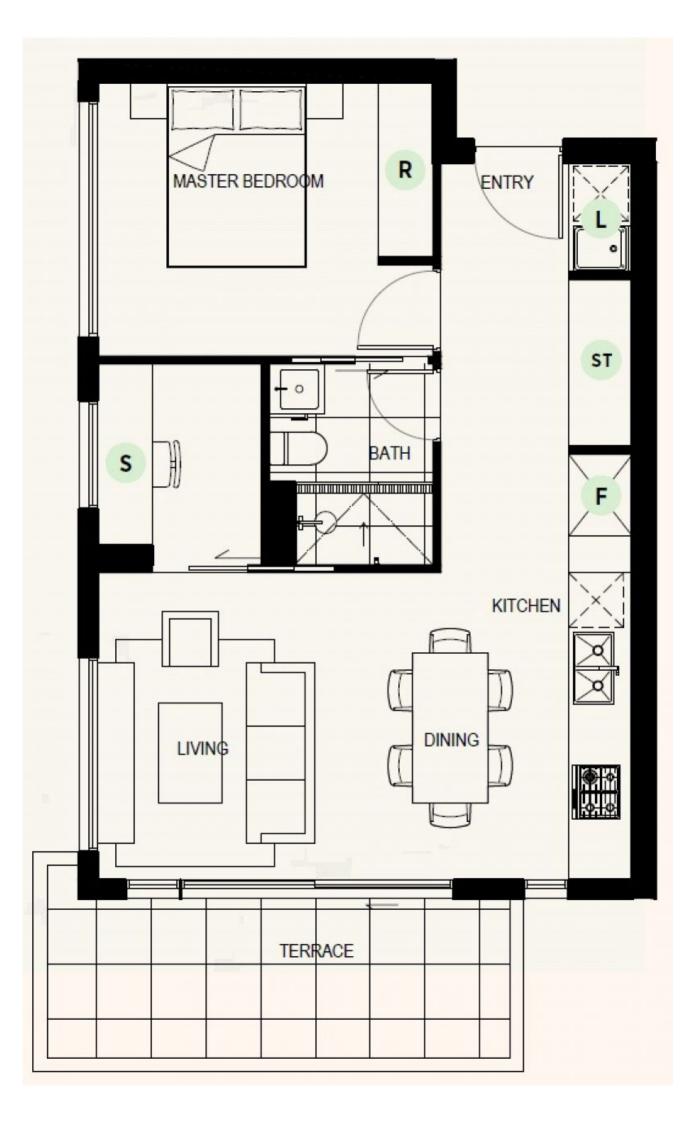

## 206/1271-1273 High Street Malvern VIC

High & Spring - Location / Lifestyle / Study / Wine Cellar

- Architect designed
- Large one bedroom apartment (55m2 internally with 10m2 balcony) with separate study
- Quality kitchen with integrated refrigerator
- Modern bathroom
- Concealed air conditioning
- Private wine fridge in the building's wine cellar (pictured)
- Secure car space (not stacker) with storage cage