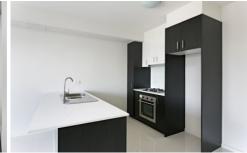

## Features include;

- Superb gas kitchen with dishwasher and stone bench tops
- Spacious air conditioned light filled living/ dining area
- 2 generous sized bedrooms with built in robes
- Large stylish bathroom
- Balcony with stunning views
- Basement security park and more!