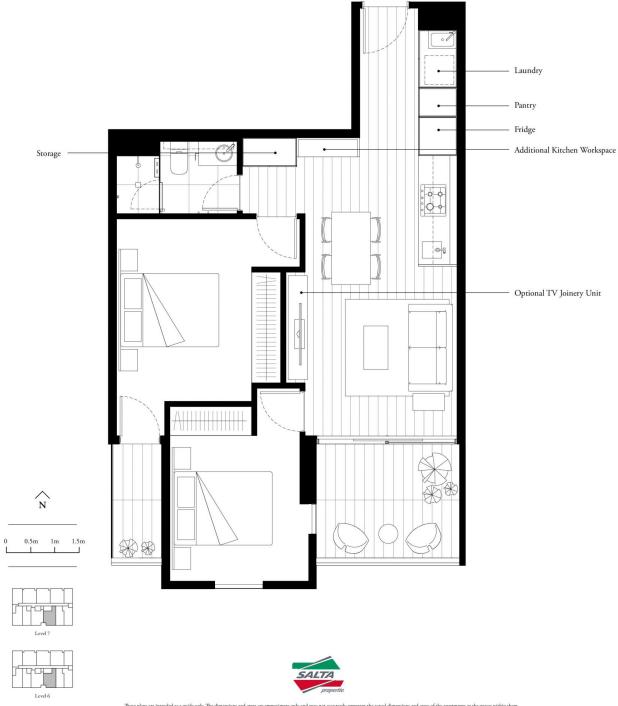

## APARTMENT TYPE 16B

## 2 Bedroom, 1 Bathroom

Total Area 72.3sqm Apartment Area 62.1sqm Terrace Area 10.2sqm

resent the actual dimensions and areas of the apartments or the spaces within them xtures on these plans are for illustrative purposes only. The areas are generally measured in enquiries and should refer to the Contract of Sela and its schedules for all matters to be so of sels. Loose furniture and planters are not included. Extent of floor finishes may vary, unas for further information.