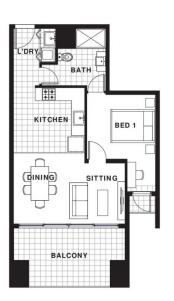

## Second Floor - Apartment 2-01

INTERIOR: 48 sqm BALCONY: 12 sqm TOTAL AREA: 60 sqm

## DISCLAIMER

The preliminary plan shows the proposed apartment layout plan for Parkwood Apartments as at the date of issue.

Any furniture shown is illustrative only. It does not constitute any representation by the vendor or its agents nor does it form part of any subsequent contract of sale.

All areas are approximate only and are subject to final survey. Prospective purchasers should make their own enquiries.