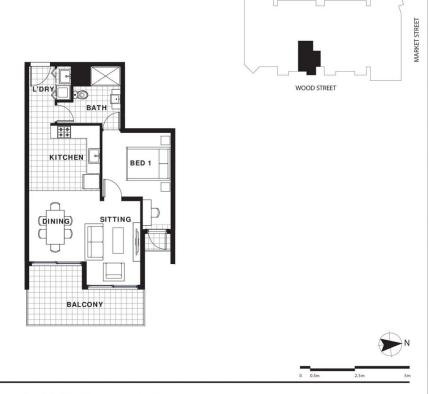

51 sqm 11 sqm 62 sqm INTERIOR: BALCONY: TOTAL AREA:

DOCTORS LANE

The preliminary plan shows the proposed apartment layout plan for Parkwood Apartments as at the date of issue.

Any furniture shown is illustrative only. It does not constitute any representation by the vendor or its agents nor does it form part of any subsequent contract of sale.

All areas are approximate only and are subject to final survey. Prospective purchasers should make their own enquiries.