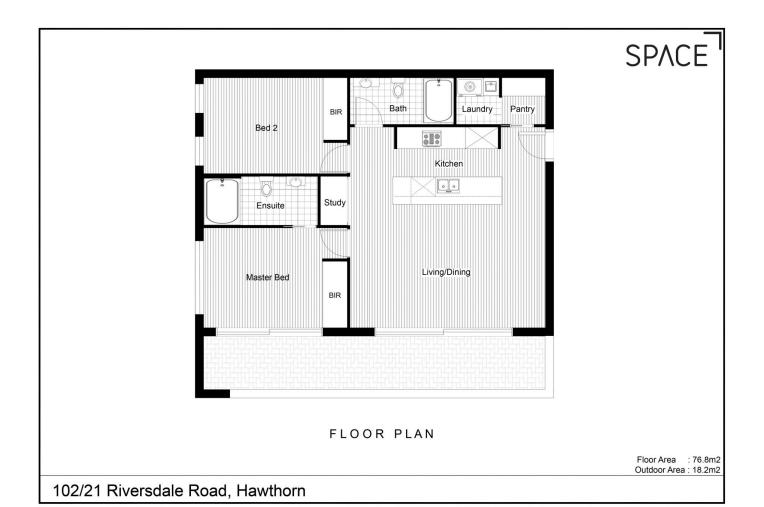

## 102/21 Riversdale Road Hawthorn VIC

NewTwo Bedroom, Two Bathroom, Two Car Space Riversdale Apartment

Enjoy the prestige of Hawthorn, with the convenience of Richmond.

Situated on the high side of Riversdale Road, this brand new light filled Ewert Leaf designed apartment in a boutique block of only 22 homes features:

? two bedrooms - both with Built In Robes - master with ensuite

? concealed air conditioner in lounge AND both bedrooms

? central bathroom with bath

? elusive second car space, plus storage cage

? modern kitchen with island bench, marble benchtops, walk in pantry and integrated refrigerator