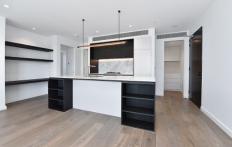

? two bedrooms - both with Built In Robes - master with ensuite

? concealed air conditioner in lounge AND both bedrooms

? central bathroom with bath

? elusive second car space, plus storage cage

? modern kitchen with island bench, marble benchtops, walk in pantry and integrated refrigerator