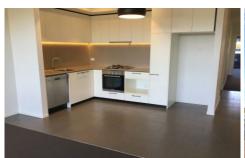

## Features Include:

- Two sun-lit bedrooms Master with balcony
- Stylish and functional bathroom
- Alfresco terrace perfect for entertaining
- Bright open plan living & dining (Nth aspect)
- Smart sustainable design
- Designer kitchen (quality Bosch appliances)
- Boutique building of only 26
- Car space and storage cage