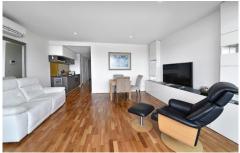

501/120 Palmer Street Richmond VIC

Fully Furnished Sub Penthouse

5-6 month lease available.

This two bedroom, two bathroom (central bathroom with bath) apartment situated in a boutique building with stunning views comes with secure pole position car park.

The second bedroom has a built in foldaway bed / desk.

Other features include secure building with intercom

2 🕒 2 🟪 1 🗬

**View**: https://www.spaceea.com.au/lease/vic/inner-city/richmond/residential/apartment/5827705